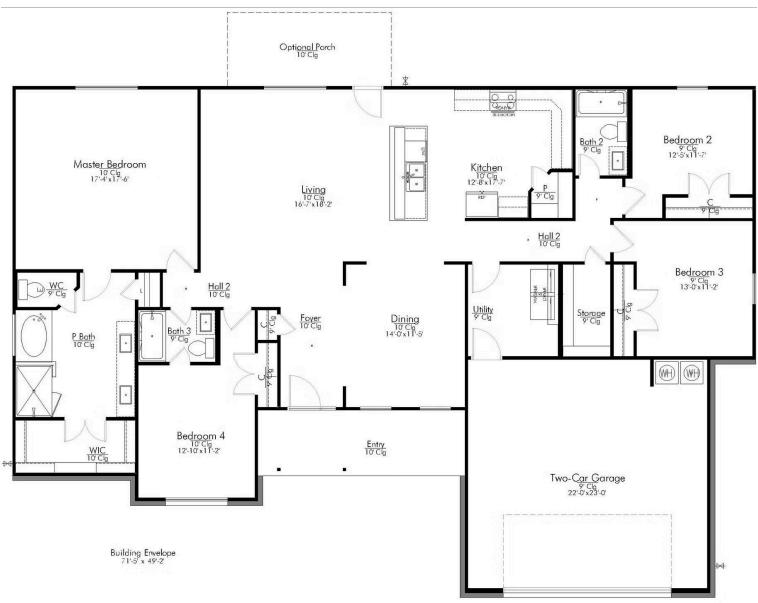

The large front porch welcomes you into a foyer. To your right, you'll find an open yet private dining room, cleverly positioned to maintain both elegance and functionality. From here, the home flows seamlessly into a spacious living room, offering plenty of space for relaxation and gatherings.

The kitchen, located just beyond the living room, is a chef's dream with an island, three-sided countertops, and a pantry conveniently located in the corner. This layout provides ample space for cooking, storage, and hosting.

Past the kitchen, a hallway leads to a utility room that connects to the garage, a generously sized storage room, two secondary bedrooms, and a shared full bathroom. This side of the home ensures convenience and practicality for family