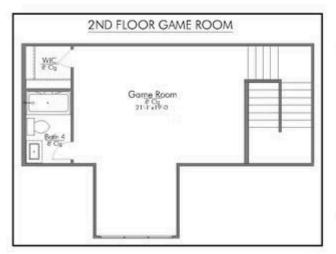

ou'll find an open yet private dining room, cleverly positioned to maintain both elegance and functionality. From here, the home flows seamlessly into a spacious living room, offering plenty of space for relaxation and gatherings.

The kitchen, located just beyond the living room, is a chef's dream with an island, three-sided countertops, and a pantry conveniently located in the corner. This layout provides ample space for cooking, storage, and hosting.

Past the kitchen, a hallway leads to a utility room that connects to the garage, a generously sized storage room, two secondary bedrooms, and a shared full bathroom. This side of the home ensures convenience and practicality for family











## The 2768 Wharton County Community











## The 2768 Wharton County Community