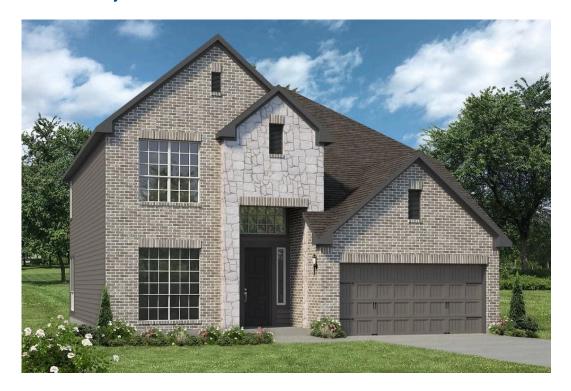

## The 2588

**Wharton County** 

PRICE FROM:

\$317,900

2,598 Ft<sup>2</sup>

4 Bedrooms

2.5 Bathrooms

🔁 2 Car Garage

Some images shown may be from a previously built Stylecraft home of similar design. Actual options, colors, and selections may vary. Contact us for details!

Looking to wow your visitors? You are instantly going to fall in love with this luxurious 4 bedroom, 2.5 bath home! The curb appeal of this home is to die for and the entrance to this home is truly stunning. Welcomed by an 8-foot door, you're immediately greeted by a grand 18-foot foyer. Once inside, you will be wowed by the spacious and thoughtful layout, a large utility room, and all of the natural light let in by the windows in the breakfast nook and living room. Also on the main floor is an oversized primary bedroom suite with a walk-in closet that dreams are made of. Upstairs, you will find spacious secondary bedrooms and a loft that your family will love.