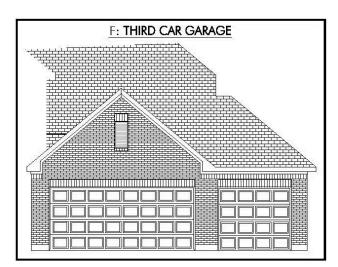

## The 2588

**Wharton County** 

PRICE FROM:

\$317,900

2,598 Ft<sup>2</sup>

4 Bedrooms

2.5 Bathrooms

🔁 2 Car Garage