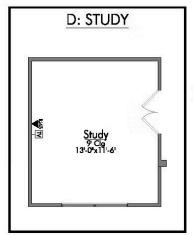

## The 2588

**Wharton County** 

PRICE FROM:

\$317,900

2,598 Ft<sup>2</sup>

4 Bedrooms

2.5 Bathrooms

🔁 2 Car Garage

Some images shown may be from a previously built Stylecraft home of similar design. Actual options, colors, and selections may vary. Contact us for details!

Looking to wow your visitors? You are instantly going to fall in love with this luxurious 4 bedroom, 2.5 bath home! The curb appeal of this home is to die for and the entrance to this home is truly stunning. Welcomed by an 8-foot door, you're immediately greeted by a grand 18-foot foyer. Once inside, you will be wowed by the spacious and thoughtful layout, a large utility room, and all of the natural light let in by the windows in the breakfast nook and living room. Also on the main floor is an oversized primary bedroom suite with a walk-in closet that dreams are made of. Upstairs, you will find spacious secondary bedrooms and a loft that your family will love.