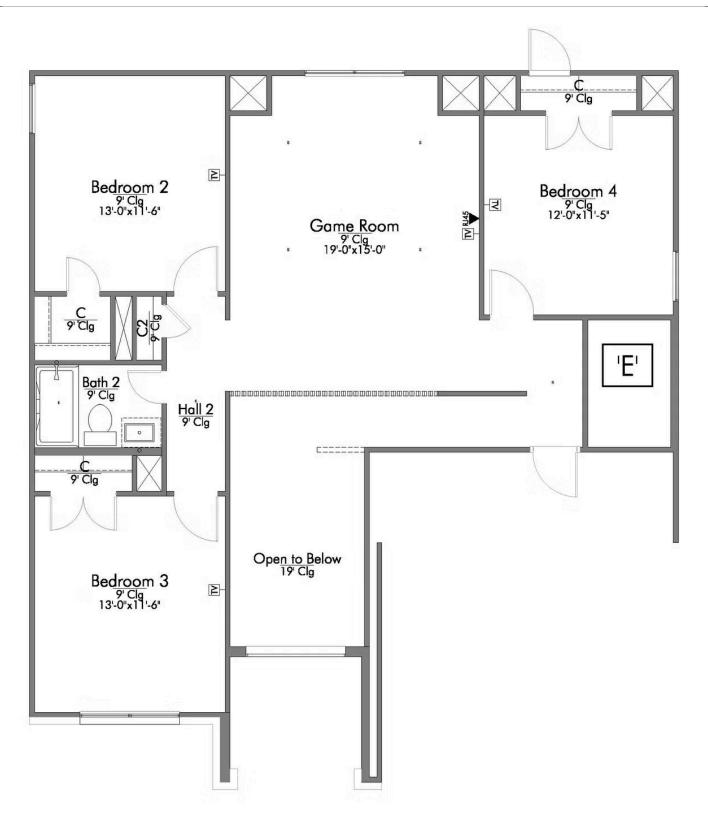

Some images shown may be from a previously built Stylecraft home of similar design. Actual options, colors, and selections may vary. Contact us for details!

Looking to wow your visitors? You are instantly going to fall in love with this luxurious 4 bedroom, 2.5 bath home! The curb appeal of this home is to die for and the entrance to this home is truly stunning. Welcomed by an 8-foot door, you're immediately greeted by a grand 18-foot foyer. Once inside, you will be wowed by the spacious and thoughtful layout, a large utility room, and all of the natural light let in by the windows in the breakfast nook and living room. Also on the main floor is an oversized primary bedroom suite with a walk-in closet that dreams are made of. Upstairs, you will find spacious secondary bedrooms and a loft that your family will love.

## The 2588 Wharton County Community

## The 2588 Wharton County Community

LOCATE:
1 EXTRA RJ45 OUTLET
1 EXTRA TV OUTLET