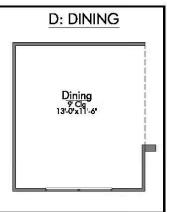

## The 2588

**Wharton County** 

PRICE FROM:

\$317,900

2,598 Ft<sup>2</sup>

4 Bedrooms

2.5 Bathrooms

🔁 2 Car Garage

Some images shown may be from a previously built Stylecraft home of similar design. Actual options, colors, and selections may vary. Contact us for details!

Looking to wow your visitors? You are instantly going to fall in love with this luxurious 4 bedroom, 2.5 bath home! The curb appeal of this home is to die for and the entrance to this home is truly stunning. Welcomed by an 8-foot door, you're immediately greeted by a grand 18-foot foyer. Once inside, you will be wowed by the spacious and thoughtful layout, a large utility room, and all of the natural light let in by the windows in the breakfast nook and living room. Also on the main floor is an oversized primary bedroom suite with a walk-in closet that dreams are made of. Upstairs, you will find spacious secondary bedrooms and a loft that your family will love.