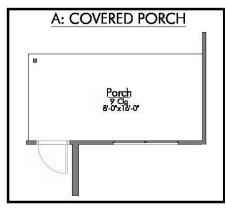

## The 2588

**Wharton County** 

PRICE FROM:

\$317,900

2,598 Ft<sup>2</sup>

4 Bedrooms

2.5 Bathrooms

🔁 2 Car Garage

Some images shown may be from a previously built Stylecraft home of similar design. Actual options, colors, and selections may vary. Contact us for details!

Looking to wow your visitors? You are instantly going to fall in love with this luxurious 4 bedroom, 2.5 bath home! The curb appeal of this home is to die for and the entrance to this home is truly stunning. Welcomed by an 8-foot door, you're immediately greeted by a grand 18-foot foyer. Once inside, you will be wowed by the spacious and thoughtful layout, a large utility room, and all of the natural light let in by the windows in the breakfast nook and living room. Also on the main floor is an oversized primary bedroom suite with a walk-in closet that dreams are made of. Upstairs, you will find spacious secondary bedrooms and a loft that your family will love.