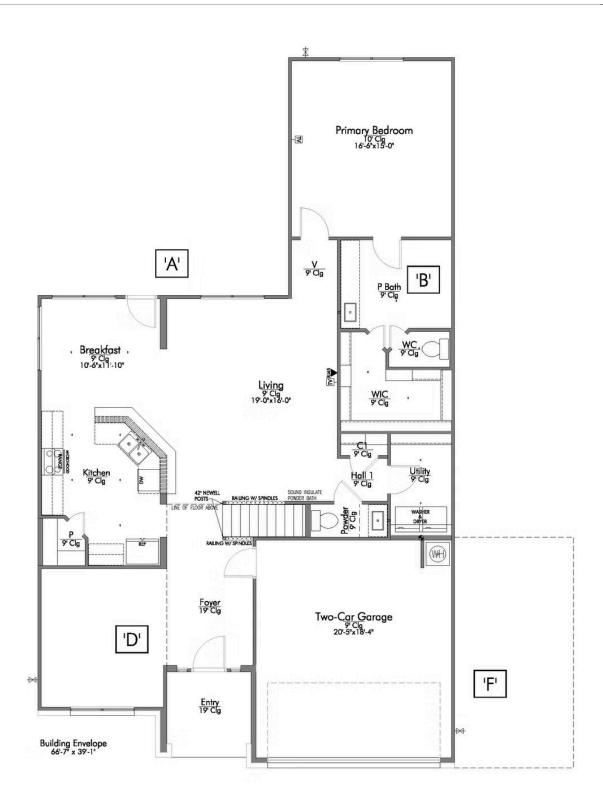

Some images shown may be from a previously built Stylecraft home of similar design. Actual options, colors, and selections may vary. Contact us for details!

Looking to wow your visitors? You are instantly going to fall in love with this luxurious 4 bedroom, 2.5 bath home! The curb appeal of this home is to die for and the entrance to this home is truly stunning. Welcomed by an 8-foot door, you're immediately greeted by a grand 18-foot foyer. Once inside, you will be wowed by the spacious and thoughtful layout, a large utility room, and all of the natural light let in by the windows in the breakfast nook and living room. Also on the main floor is an oversized primary bedroom suite with a walk-in closet that dreams are made of. Upstairs, you will find spacious secondary bedrooms and a loft that your family will love.

## The 2588 Wharton County Community

## The 2588 Wharton County Community

LOCATE:
1 EXTRA RJ45 OUTLET
1 EXTRA TV OUTLET