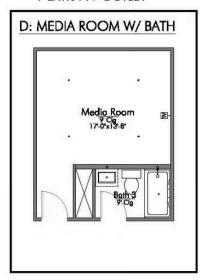

Some images shown may be from a previously built Stylecraft home of similar design. Actual options, colors, and selections may vary. Contact us for details!

New and improved! Walk into perfection in this spacious, welcoming floor plan! With a formal study, new open kitchen layout, formal dining area, and living room that flow together seamlessly, this floor plan is sure to please those looking for the ideal family home! The Livingston offers a large media room for kids and adults alike. Our favorite feature is a little surprise that's on the second story of the home that you'll just have to see for yourself.

## The 2516 Wharton County Community

LOCATE:
1 EXTRA TV OUTLET

LOCATE:
1 EXTRA TV OUTLET

LOCATE:
1 EXTRA TV OUTLET