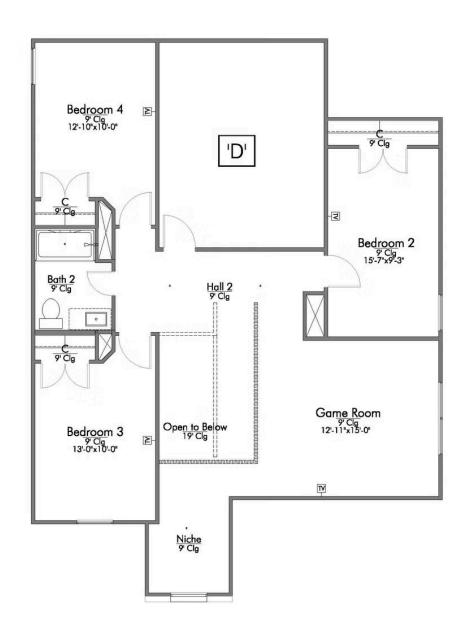

## The 2516

**Wharton County** 

PRICE FROM:

\$302,900

2,596 Ft<sup>2</sup>

4 Bedrooms

2.5 Bathrooms

2 Car Garage

Some images shown may be from a previously built Stylecraft home of similar design. Actual options, colors, and selections may vary. Contact us for details!

New and improved! Walk into perfection in this spacious, welcoming floor plan! With a formal study, new open kitchen layout, formal dining area, and living room that flow together seamlessly, this floor plan is sure to please those looking for the ideal family home! The Livingston offers a large media room for kids and adults alike. Our favorite feature is a little surprise that's on the second story of the home that you'll just have to see for yourself.