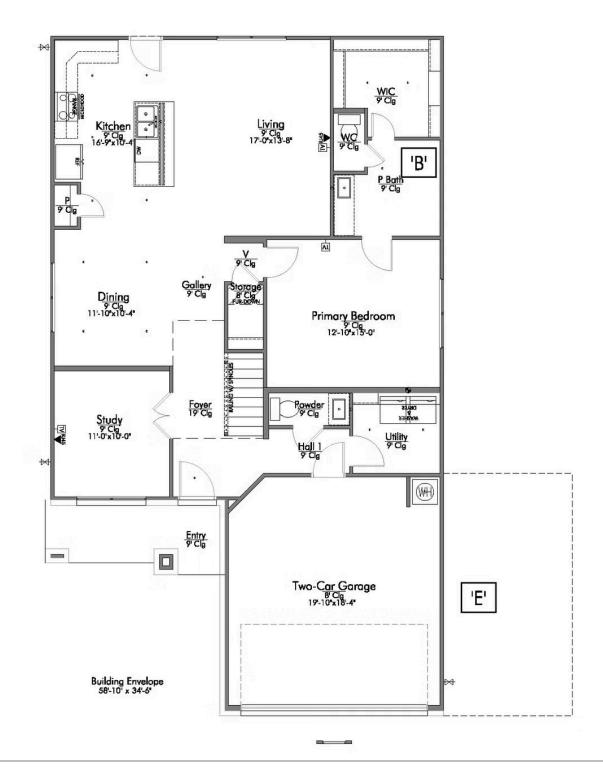

## The 2516

**Wharton County** 

PRICE FROM:

\$302,900

2,596 Ft<sup>2</sup>

4 Bedrooms

2.5 Bathrooms

2 Car Garage

Some images shown may be from a previously built Stylecraft home of similar design. Actual options, colors, and selections may vary. Contact us for details!

New and improved! Walk into perfection in this spacious, welcoming floor plan! With a formal study, new open kitchen layout, formal dining area, and living room that flow together seamlessly, this floor plan is sure to please those looking for the ideal family home! The Livingston offers a large media room for kids and adults alike. Our favorite feature is a little surprise that's on the second story of the home that you'll just have to see for yourself.