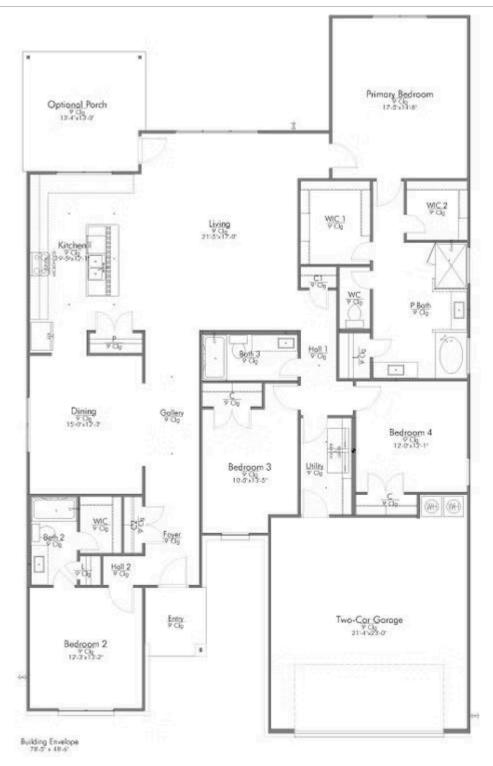

Showcasing our 2478 floorplan! Our exquisite 4 bed, 3 bath floorplan exemplifies the perfect blend of style, functionality, and comfort. To entertain with ease, the 2478 boasts an open-concept living area that seamlessly integrates with the kitchen, providing an inviting space for family gatherings. The heart of the home is the kitchen, featuring a modern island that offers ample counter space for meal preparation and additional storage. Overlooking the formal dining room, the kitchen flows effortlessly into the spacious living area, creating a cohesive and welcoming environment.