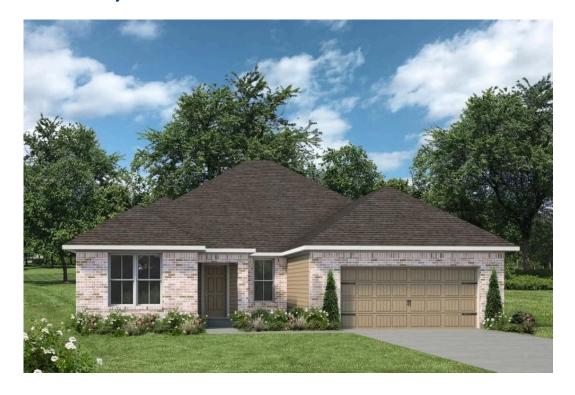

## The 2478

## **Wharton County**

PRICE FROM:

\$295,900

2,492 Ft<sup>2</sup>

4 Bedrooms

3 Bathrooms

🔁 2 Car Garage

Some images shown may be from a previously built Stylecraft home of similar design. Actual options, colors, and selections may vary. Contact us for details!

Showcasing our 2478 floorplan! Our exquisite 4 bed, 3 bath floorplan exemplifies the perfect blend of style, functionality, and comfort. To entertain with ease, the 2478 boasts an open-concept living area that seamlessly integrates with the kitchen, providing an inviting space for family gatherings. The heart of the home is the kitchen, featuring a modern island that offers ample counter space for meal preparation and additional storage. Overlooking the formal dining room, the kitchen flows effortlessly into the spacious living area, creating a cohesive and welcoming environment.