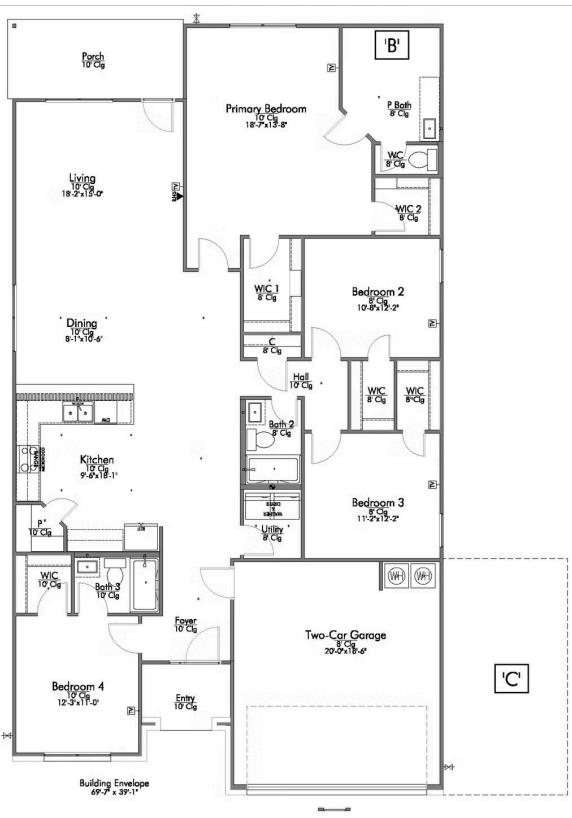

## **Wharton County**

PRICE FROM:

\$260,900

2,043 Ft<sup>2</sup>

4 Bedrooms

3 Bathrooms

2 Car Garage

Some images shown may be from a previously built Stylecraft home of similar design. Actual options, colors, and selections may vary. Contact us for details!

This 4 bedroom, 2 bath home is exactly what you've been looking for. It's the perfect home for a multi-generational family, those looking for a private space for guests, or added privacy for one of your children. With walk-in closets in every bedroom and dual walk-in closets in the primary, you won't run out of storage space. Walk into your open concept living area, where you'll have more than enough room to cuddle up or host all of your friends and family.