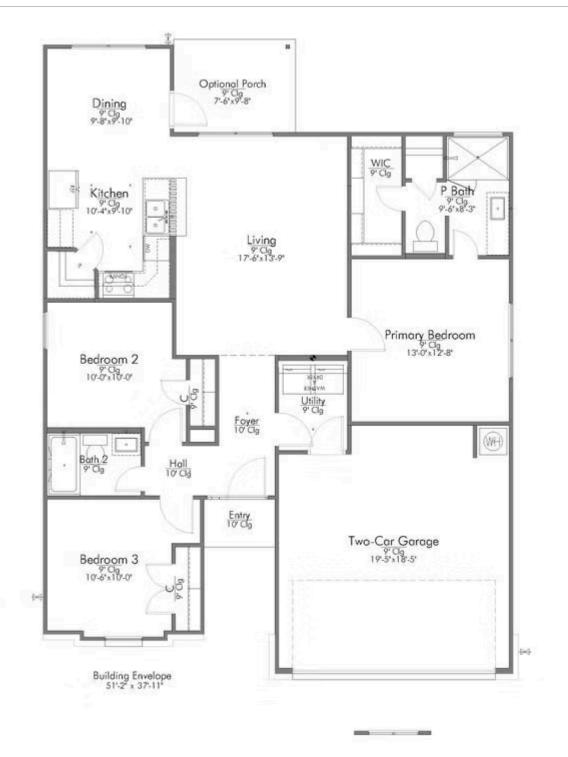

## The 1215

**Wharton County** 

PRICE FROM:

\$195,900

1,225 Ft<sup>2</sup>

3 Bedrooms

2 Car Garage

Some images shown may be from a previously built Stylecraft home of similar design. Actual options, colors, and selections may vary. Contact us for details!

The 1215 is a practical yet beautiful home that prioritizes space and affordability. With 3 bedrooms, 2 bathrooms, and a large living area, the home feels grand and spacious. The open kitchen and dining area is spacious and welcoming, and the primary bedroom features a walk-in closet, ensuring plenty of storage space.