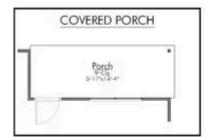

## The 2820

**Washington County** 

PRICE FROM:

\$327,900

2,823 Ft<sup>2</sup>

5 Bedrooms

3.5 Bathrooms

🗎 2 Car Garage

Some images shown may be from a previously built Stylecraft home of similar design. Actual options, colors, and selections may vary. Contact us for details!

This floor plan is one of our favorites because of the way the layout perfectly combines functionality and style! With 4 bedrooms and 3.5 baths, this home is inviting and endearing, while still remaining elegant. We think you will love the way the kitchen looks out into the dining room and living room, how inviting the master bedroom is with its vaulted ceilings, and how spacious each closet in the home is. The utility room acts as a traditional mudroom, connecting the kitchen to the garage. In the kitchen you'll find one of the largest pantries in our portfolio – with plenty of built-in storage to feed everyone in your family. Upstairs you'll find 3 additional bedrooms, a large game room that can be converted into a 5th bedroom, and 2 additional full baths.