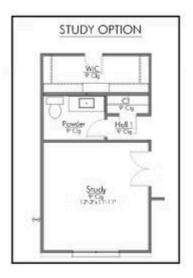

## The 2820

**Washington County** 

PRICE FROM:

\$327,900

2,823 Ft<sup>2</sup>

5 Bedrooms

3.5 Bathrooms

🗎 2 Car Garage

Some images shown may be from a previously built Stylecraft home of similar design. Actual options, colors, and selections may vary. Contact us for details!

This floor plan is one of our favorites because of the way the layout perfectly combines functionality and style! With 4 bedrooms and 3.5 baths, this home is inviting and endearing, while still remaining elegant. We think you will love the way the kitchen looks out into the dining room and living room, how inviting the master bedroom is with its vaulted ceilings, and how spacious each closet in the home is. The utility room acts as a traditional mudroom, connecting the kitchen to the garage. In the kitchen you'll find one of the largest pantries in our portfolio – with plenty of built-in storage to feed everyone in your family. Upstairs you'll find 3 additional bedrooms, a large game room that can be converted into a 5th bedroom, and 2 additional full baths.