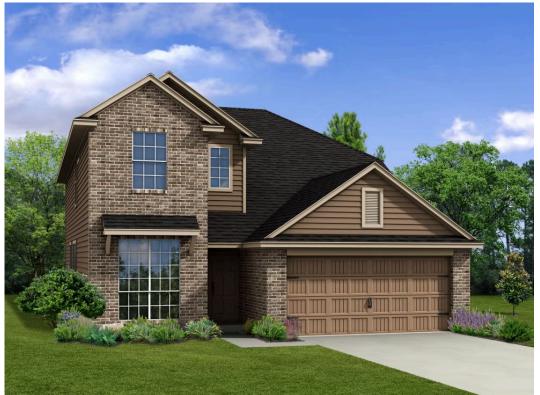

## The 2820

**Washington County** 

PRICE FROM:

\$327,900

2,823 Ft<sup>2</sup>

5 Bedrooms

3.5 Bathrooms

🗎 2 Car Garage

Some images shown may be from a previously built Stylecraft home of similar design. Actual options, colors, and selections may vary. Contact us for details!

This floor plan is one of our favorites because of the way the layout perfectly combines functionality and style! With 4 bedrooms and 3.5 baths, this home is inviting and endearing, while still remaining elegant. We think you will love the way the kitchen looks out into the dining room and living room, how inviting the master bedroom is with its vaulted ceilings, and how spacious each closet in the home is. The utility room acts as a traditional mudroom, connecting the kitchen to the garage. In the kitchen you'll find one of the largest pantries in our portfolio – with plenty of built-in storage to feed everyone in your family. Upstairs you'll find 3 additional bedrooms, a large game room that can be converted into a 5th bedroom, and 2 additional full baths.