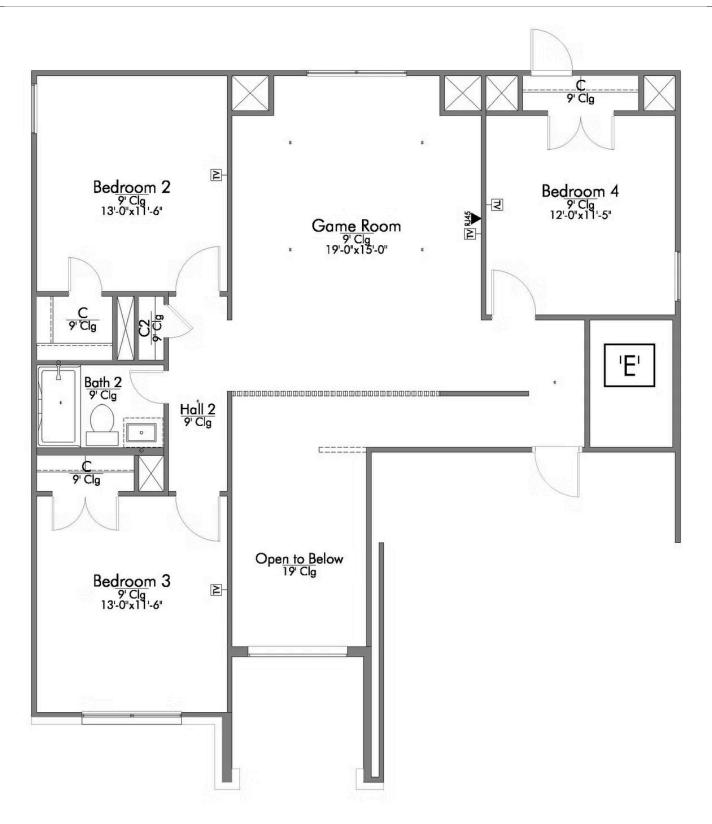

## Some images shown may be from a previously built Stylecraft home of similar design. Actual options, colors, and selections may vary. Contact us for details!

Looking to wow your visitors? You are instantly going to fall in love with this luxurious 4 bedroom, 2.5 bath home! The curb appeal of this home is to die for and the entrance to this home is truly stunning. Welcomed by an 8-foot door, you're immediately greeted by a grand 18-foot foyer. Once inside, you will be wowed by the spacious and thoughtful layout, a large utility room, and all of the natural light let in by the windows in the breakfast nook and living room. Also on the main floor is an oversized primary bedroom suite with a walk-in closet that dreams are made of. Upstairs, you will find spacious secondary bedrooms and a loft that your family will love.

### The 2588

LOCATE:
1 EXTRA RJ45 OUTLET
1 EXTRA TV OUTLET