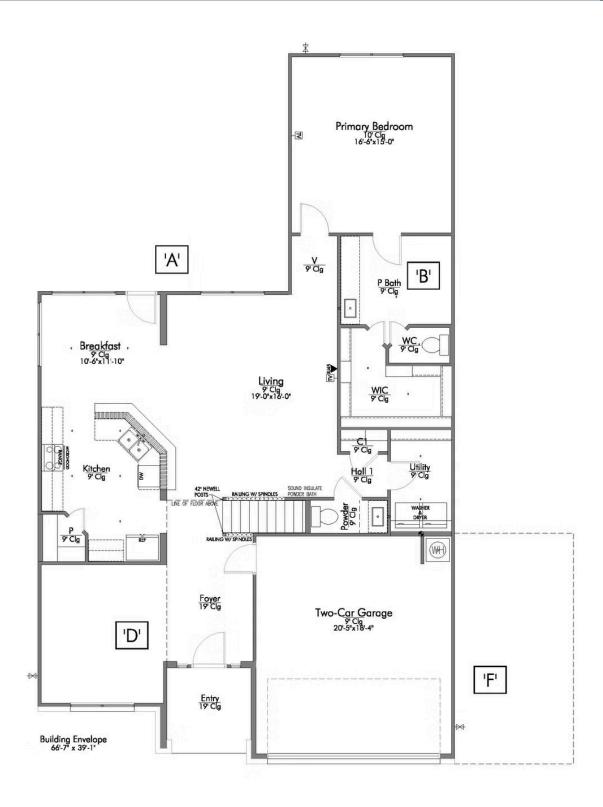

## Some images shown may be from a previously built Stylecraft home of similar design. Actual options, colors, and selections may vary. Contact us for details!

Looking to wow your visitors? You are instantly going to fall in love with this luxurious 4 bedroom, 2.5 bath home! The curb appeal of this home is to die for and the entrance to this home is truly stunning. Welcomed by an 8-foot door, you're immediately greeted by a grand 18-foot foyer. Once inside, you will be wowed by the spacious and thoughtful layout, a large utility room, and all of the natural light let in by the windows in the breakfast nook and living room. Also on the main floor is an oversized primary bedroom suite with a walk-in closet that dreams are made of. Upstairs, you will find spacious secondary bedrooms and a loft that your family will love.

### The 2588

LOCATE:
1 EXTRA RJ45 OUTLET
1 EXTRA TV OUTLET