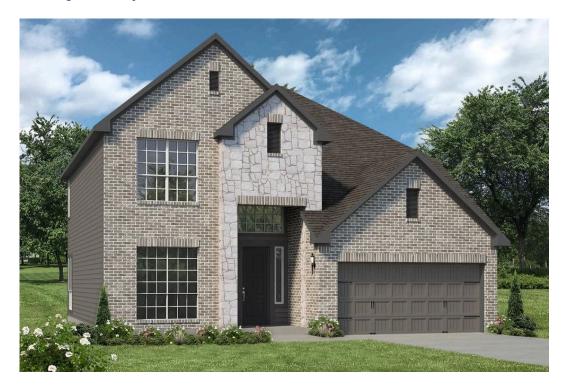

#### The 2588

#### **Washington County**

PRICE FROM:

\$317,900

2,598 Ft<sup>2</sup>

4 Bedrooms

2.5 Bathrooms

2 Car Garage

## Some images shown may be from a previously built Stylecraft home of similar design. Actual options, colors, and selections may vary. Contact us for details!

Looking to wow your visitors? You are instantly going to fall in love with this luxurious 4 bedroom, 2.5 bath home! The curb appeal of this home is to die for and the entrance to this home is truly stunning. Welcomed by an 8-foot door, you're immediately greeted by a grand 18-foot foyer. Once inside, you will be wowed by the spacious and thoughtful layout, a large utility room, and all of the natural light let in by the windows in the breakfast nook and living room. Also on the main floor is an oversized primary bedroom suite with a walk-in closet that dreams are made of. Upstairs, you will find spacious secondary bedrooms and a loft that your family will love.