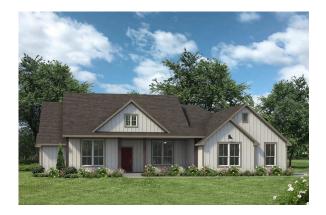

Step into our inviting 2560 floor plan, where the kitchen island stands as a symbol of gathering, seamlessly blending with the open living space to foster connection and conversation.

Here, culinary creativity flourishes, and a cozy breakfast nook invites you to savor leisurely moments. Journeying further, you'll discover the sanctuary of the primary bedroom. The expansive walk-in closet gracefully connects to a spacious utility room, offering practicality without sacrificing style. The 2560 boasts a versatile flex room, awaiting your personal touch.