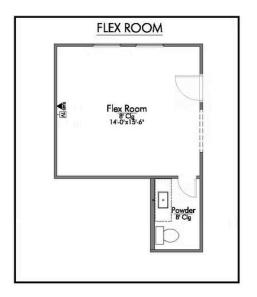

Step into our inviting 2560 floor plan, where the kitchen island stands as a symbol of gathering, seamlessly blending with the open living space to foster connection and conversation.

Here, culinary creativity flourishes, and a cozy breakfast nook invites you to savor leisurely moments. Journeying further, you'll discover the sanctuary of the primary bedroom. The expansive walk-in closet gracefully connects to a spacious utility room, offering practicality without sacrificing style. The 2560 boasts a versatile flex room, awaiting your personal touch.