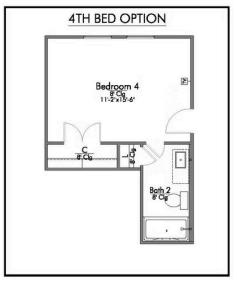

Step into our inviting 2560 floor plan, where the kitchen island stands as a symbol of gathering, seamlessly blending with the open living space to foster connection and conversation.

Here, culinary creativity flourishes, and a cozy breakfast nook invites you to savor leisurely moments. Journeying further, you'll discover the sanctuary of the primary bedroom. The expansive walk-in closet gracefully connects to a spacious utility room, offering practicality without sacrificing style. The 2560 boasts a versatile flex room, awaiting your personal touch.