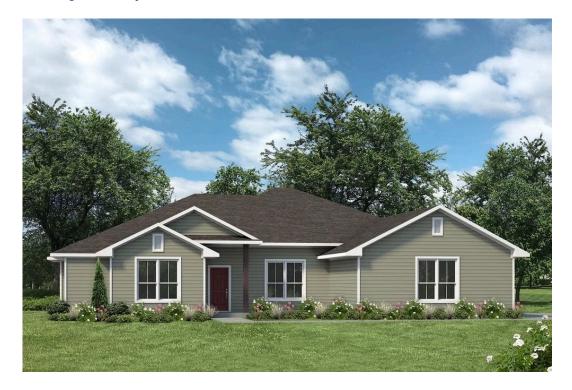

#### The 2560

#### **Washington County**

PRICE FROM:

\$339,900

2,557 Ft<sup>2</sup>

□ 3 Bedrooms

2.5 Bathrooms

😑 2 Car Garage

Some images shown may be from a previously built Stylecraft home of similar design. Actual options, colors, and selections may vary. Contact us for details!

Step into our inviting 2560 floor plan, where the kitchen island stands as a symbol of gathering, seamlessly blending with the open living space to foster connection and conversation.

Here, culinary creativity flourishes, and a cozy breakfast nook invites you to savor leisurely moments. Journeying further, you'll discover the sanctuary of the primary bedroom. The expansive walk-in closet gracefully connects to a spacious utility room, offering practicality without sacrificing style. The 2560 boasts a versatile flex room, awaiting your personal touch.