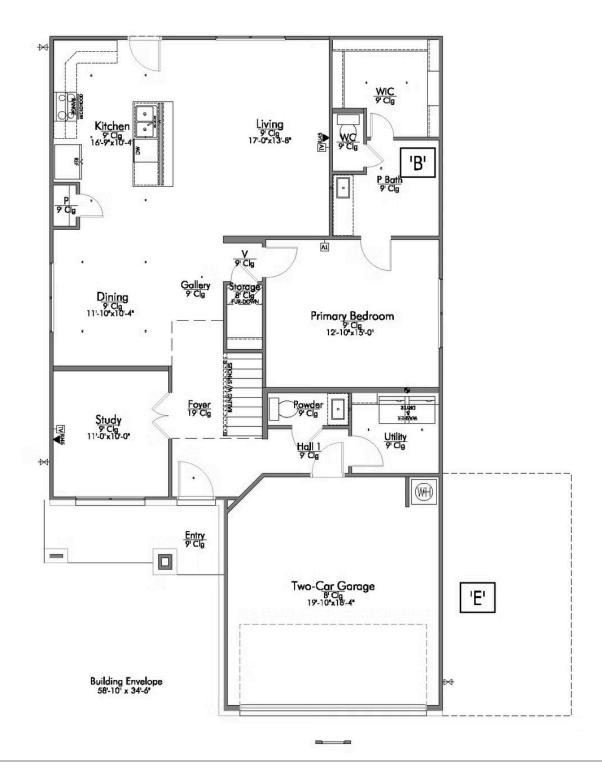

## The 2516

**Washington County** 

PRICE FROM:

\$302,900

2,596 Ft<sup>2</sup>

4 Bedrooms

2.5 Bathrooms

2 Car Garage

Some images shown may be from a previously built Stylecraft home of similar design. Actual options, colors, and selections may vary. Contact us for details!

New and improved! Walk into perfection in this spacious, welcoming floor plan! With a formal study, new open kitchen layout, formal dining area, and living room that flow together seamlessly, this floor plan is sure to please those looking for the ideal family home! The Livingston offers a large media room for kids and adults alike. Our favorite feature is a little surprise that's on the second story of the home that you'll just have to see for yourself.