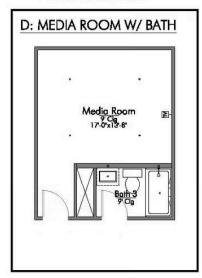

Some images shown may be from a previously built Stylecraft home of similar design. Actual options, colors, and selections may vary. Contact us for details!

New and improved! Walk into perfection in this spacious, welcoming floor plan! With a formal study, new open kitchen layout, formal dining area, and living room that flow together seamlessly, this floor plan is sure to please those looking for the ideal family home! The Livingston offers a large media room for kids and adults alike. Our favorite feature is a little surprise that's on the second story of the home that you'll just have to see for yourself.