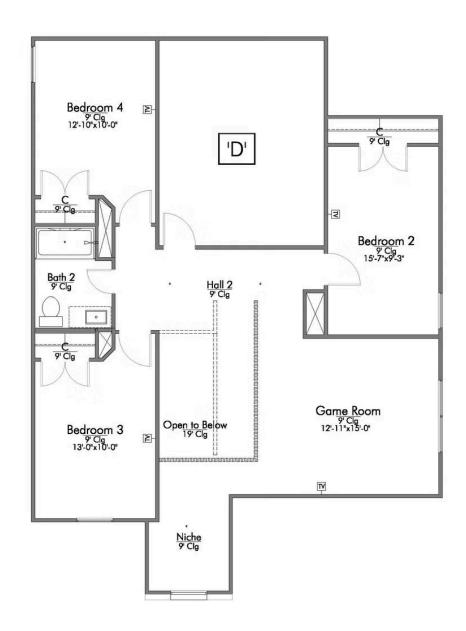

Some images shown may be from a previously built Stylecraft home of similar design. Actual options, colors, and selections may vary. Contact us for details!

New and improved! Walk into perfection in this spacious, welcoming floor plan! With a formal study, new open kitchen layout, formal dining area, and living room that flow together seamlessly, this floor plan is sure to please those looking for the ideal family home! The Livingston offers a large media room for kids and adults alike. Our favorite feature is a little surprise that's on the second story of the home that you'll just have to see for yourself.