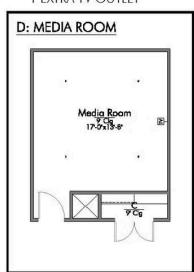

Some images shown may be from a previously built Stylecraft home of similar design. Actual options, colors, and selections may vary. Contact us for details!

New and improved! Walk into perfection in this spacious, welcoming floor plan! With a formal study, new open kitchen layout, formal dining area, and living room that flow together seamlessly, this floor plan is sure to please those looking for the ideal family home! The Livingston offers a large media room for kids and adults alike. Our favorite feature is a little surprise that's on the second story of the home that you'll just have to see for yourself.