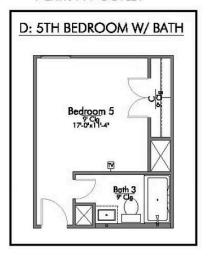

of similar design. Actual options, colors, and selections may vary. Contact us for details!

New and improved! Walk into perfection in this spacious, welcoming floor plan! With a formal study, new open kitchen layout, formal dining area, and living room that flow together seamlessly, this floor plan is sure to please those looking for the ideal family home! The Livingston offers a large media room for kids and adults alike. Our favorite feature is a little surprise that's on the second story of the home that you'll just have to see for yourself.











## The 2516 Washington County Community













## The 2516 Washington County Community









## The 2516 Washington County Community









LOCATE:
1 EXTRA TV OUTLET



LOCATE:
1 EXTRA TV OUTLET



LOCATE:
1 EXTRA TV OUTLET