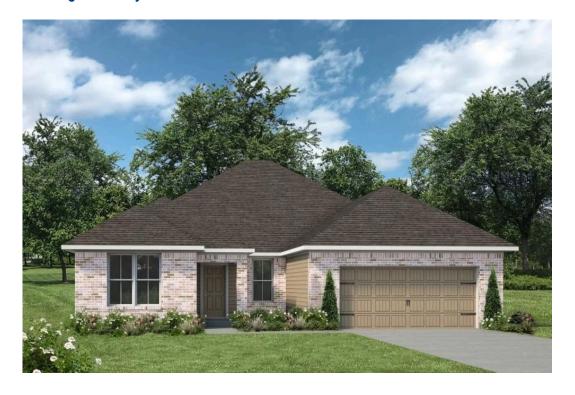

## **Washington County**

PRICE FROM:

\$295,900

2,492 Ft<sup>2</sup>

4 Bedrooms

3 Bathrooms

🔁 2 Car Garage

Some images shown may be from a previously built Stylecraft home of similar design. Actual options, colors, and selections may vary. Contact us for details!

Showcasing our 2478 floorplan! Our exquisite 4 bed, 3 bath floorplan exemplifies the perfect blend of style, functionality, and comfort. To entertain with ease, the 2478 boasts an open-concept living area that seamlessly integrates with the kitchen, providing an inviting space for family gatherings. The heart of the home is the kitchen, featuring a modern island that offers ample counter space for meal preparation and additional storage. Overlooking the formal dining room, the kitchen flows effortlessly into the spacious living area, creating a cohesive and welcoming environment.