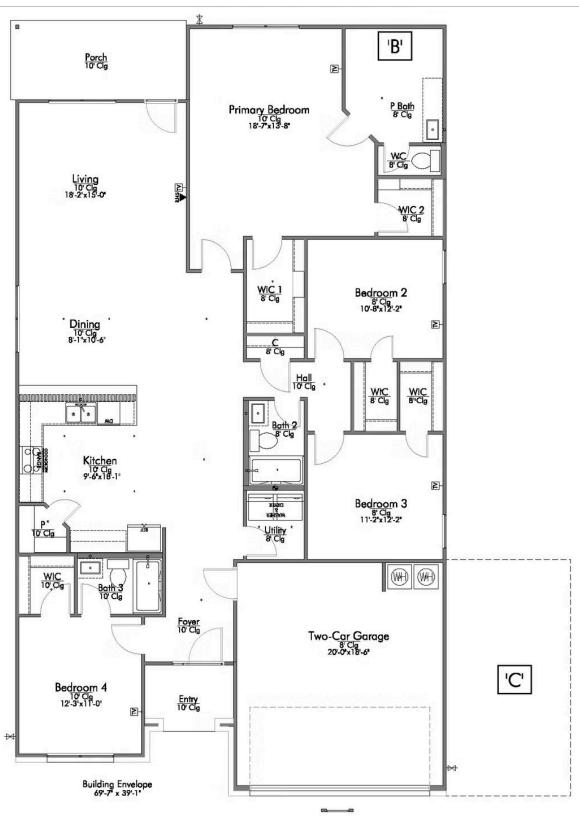

## **Washington County**

PRICE FROM:

\$260,900

2,043 Ft<sup>2</sup>

4 Bedrooms

3 Bathrooms

2 Car Garage

Some images shown may be from a previously built Stylecraft home of similar design. Actual options, colors, and selections may vary. Contact us for details!

This 4 bedroom, 2 bath home is exactly what you've been looking for. It's the perfect home for a multi-generational family, those looking for a private space for guests, or added privacy for one of your children. With walk-in closets in every bedroom and dual walk-in closets in the primary, you won't run out of storage space. Walk into your open concept living area, where you'll have more than enough room to cuddle up or host all of your friends and family.