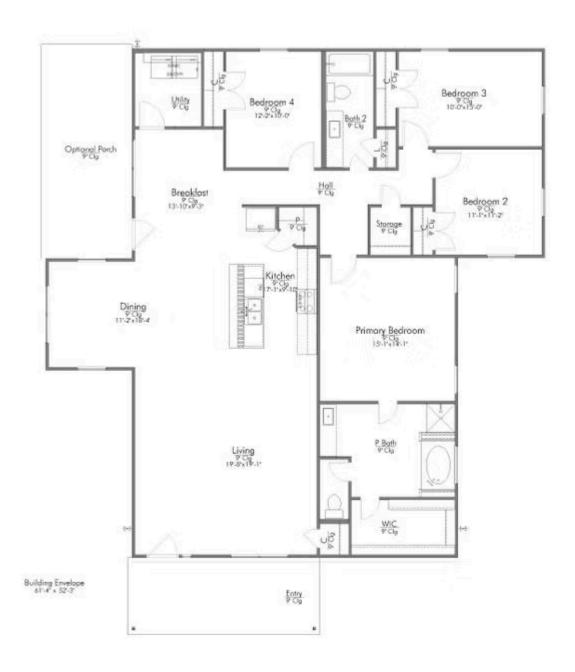

## **Washington County**

PRICE FROM:

\$243,900

2.142 Ft<sup>2</sup>

4 Bedrooms

2 Bathrooms

Step into the 2036, a thoughtfully designed home that perfectly blends spaciousness, functionality, and comfort. Upon entry, you are welcomed into a large, open living area featuring a convenient coat closet tucked into the corner, offering easy storage.

The living space flows seamlessly into a bright dining area, which opens to a well-equipped kitchen. The kitchen boasts an island with a built-in sink, plenty of counter space for meal prep, and a corner pantry for added storage. Beyond the kitchen and dining area is a cozy breakfast nook with direct access to the backyard, perfect for enjoying your morning coffee or entertaining guests. Adjacent to the breakfast nook, you'll find a walk-in utility room for added convenience.