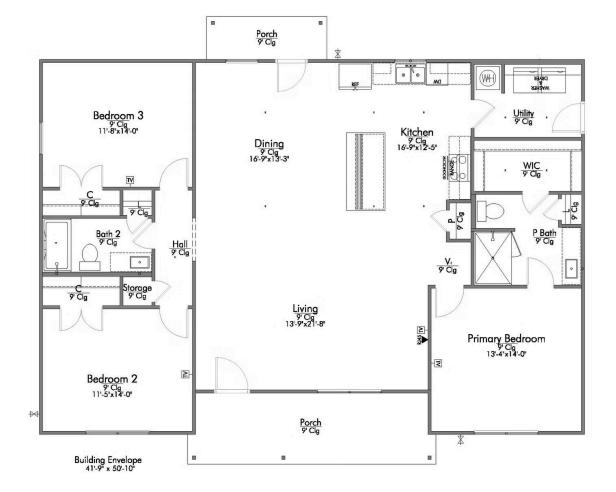

## The 1694 Washington County

## PRICE FROM: **\$244,900**

| ~ | 1,694 Ft <sup>2</sup> |
|---|-----------------------|
| e | 3 Bedrooms            |

2 Bathrooms

In continuous effort by Stylecraft Builders to improve the quality of your home, we reserve the right to change features, prices, plans and specifications without notice. Floorplans and elevation renderings are artists' conceptiions only. Significant changes may be made during or after the construction of the model homes. Stylecraft Builders reserves the right to modify, relocate or eliminate any or all of the features, specifications, plan utilities, design or shape thereof, all without notice or obligations to any purchaser. Price range reflects base price only. Location premiums will be charged for certain locations and are not included in the base price of the home. Additional association fees may apply. Other fees may also apply. Amenities are proposed and planned or may be under construction. All square footages are approximate square footages of the total livable space. Water heater location deemed per city municipality code. Please see your onsite sales associate for additional information and more details. © 2022 Stylecraft Builders.