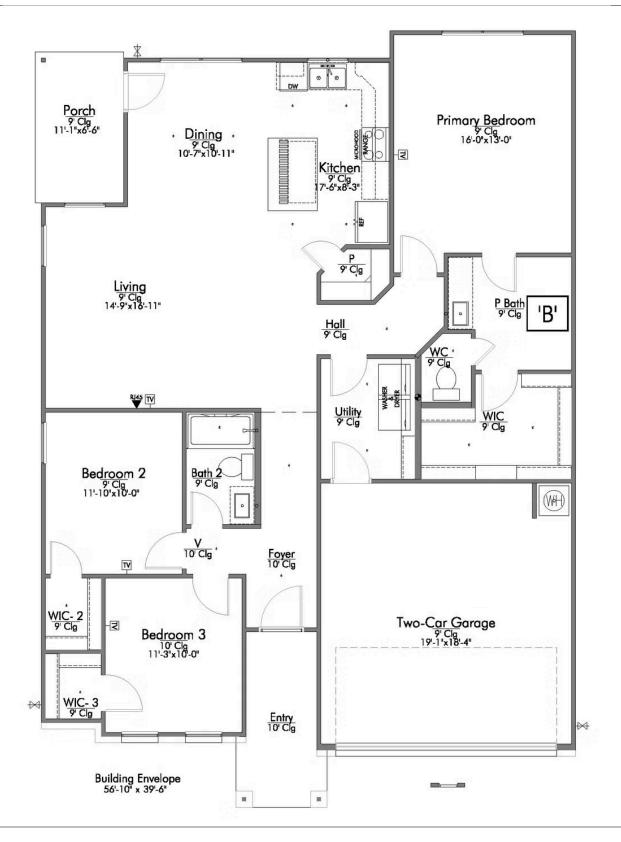

## The 1514

**Washington County** 

PRICE FROM:

\$221,900

1,517 Ft<sup>2</sup>

3 Bedrooms

2 Bathrooms

2 Car Garage

Some images shown may be from a previously built Stylecraft home of similar design. Actual options, colors, and selections may vary. Contact us for details!

A popular choice among families seeking large gathering spaces and ample storage, the 1514 offers luxury living with 3 bedrooms and 2 baths. This beautiful home features large secondary bedrooms with walk-in closets. Open living, dining and kitchen provides abundant space, without all of the cost. Picture yourself washing your dishes as you look out your window as your children play after dinner. The primary bedroom suite is fit for a king-sized bed, and features a large walk-in closet.