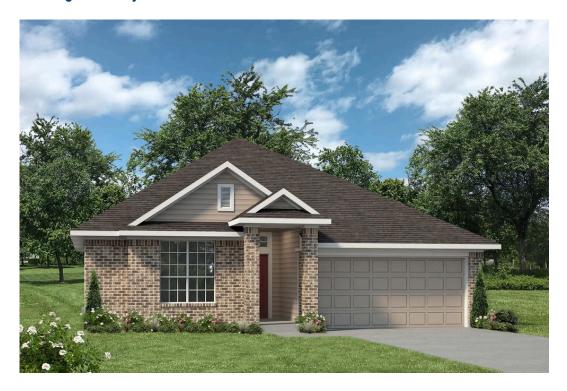

## The 1514

**Washington County** 

PRICE FROM:

\$221,900

1,517 Ft<sup>2</sup>

3 Bedrooms

2 Bathrooms

2 Car Garage

Some images shown may be from a previously built Stylecraft home of similar design. Actual options, colors, and selections may vary. Contact us for details!

A popular choice among families seeking large gathering spaces and ample storage, the 1514 offers luxury living with 3 bedrooms and 2 baths. This beautiful home features large secondary bedrooms with walk-in closets. Open living, dining and kitchen provides abundant space, without all of the cost. Picture yourself washing your dishes as you look out your window as your children play after dinner. The primary bedroom suite is fit for a king-sized bed, and features a large walk-in closet.