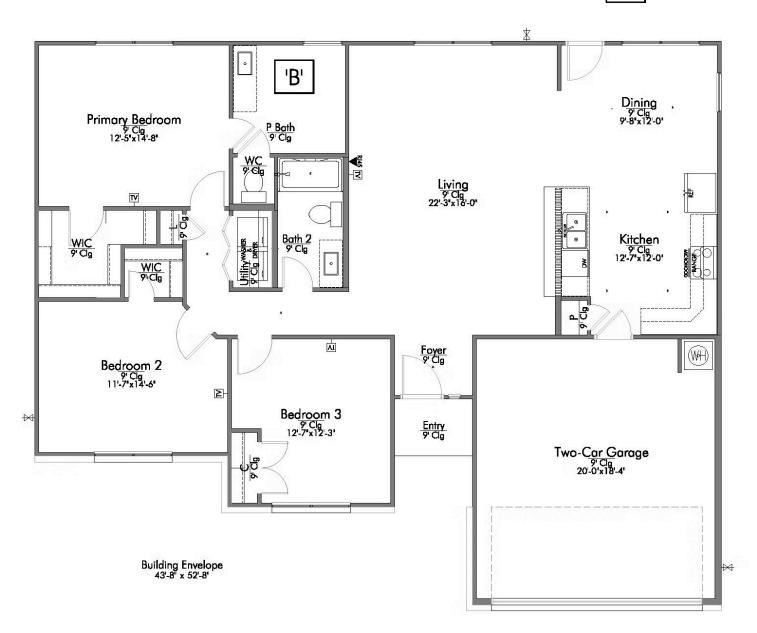

## The 1500

**Washington County** 

PRICE FROM:

\$222,900

1,548 Ft<sup>2</sup>

3 Bedrooms

2 Bathrooms

2 Car Garage

Some images shown may be from a previously built Stylecraft home of similar design. Actual options, colors, and selections may vary. Contact us for details!

Welcome to The 1500 by Stylecraft On Your Lot! Step into the foyer and be greeted by an inviting open common space. The kitchen, featuring a convenient peninsula with a sink, flows seamlessly into the dining room, which offers easy access to the backyard–perfect for indoor-outdoor living.