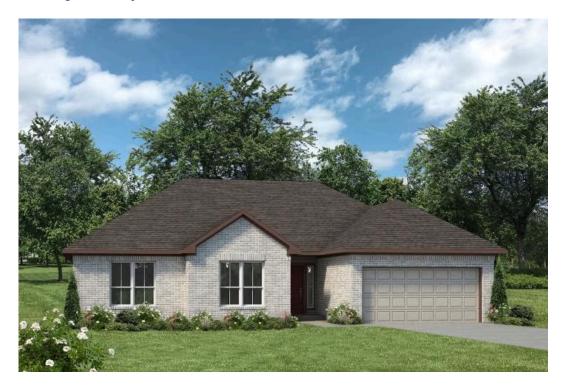

## The 1500

**Washington County** 

PRICE FROM:

\$222,900

1,548 Ft<sup>2</sup>

3 Bedrooms

2 Bathrooms

2 Car Garage

Some images shown may be from a previously built Stylecraft home of similar design. Actual options, colors, and selections may vary. Contact us for details!

Welcome to The 1500 by Stylecraft On Your Lot! Step into the foyer and be greeted by an inviting open common space. The kitchen, featuring a convenient peninsula with a sink, flows seamlessly into the dining room, which offers easy access to the backyard–perfect for indoor-outdoor living.