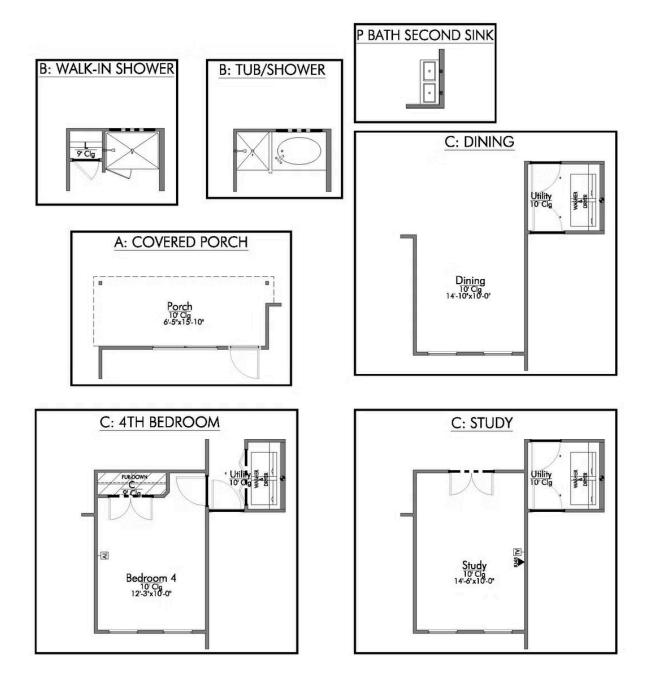

## Some images shown may be from a previously built Stylecraft home of similar design. Actual options, colors, and selections may vary. Contact us for details!

If you're wanting options and flexibility, this floor plan is exactly what you're looking for! This beautiful 3 bedroom, 2 bath home is thoughtfully designed to have three different options for the front room: a formal dining room, study, or 4th bedroom. You'll absolutely love the way the kitchen seamlessly flows into the living room, giving you ample space to gather with your family. From the luxuriously large primary bedroom with seating area, to the exquisite selections Stylecraft offers, you are guaranteed to love this home!