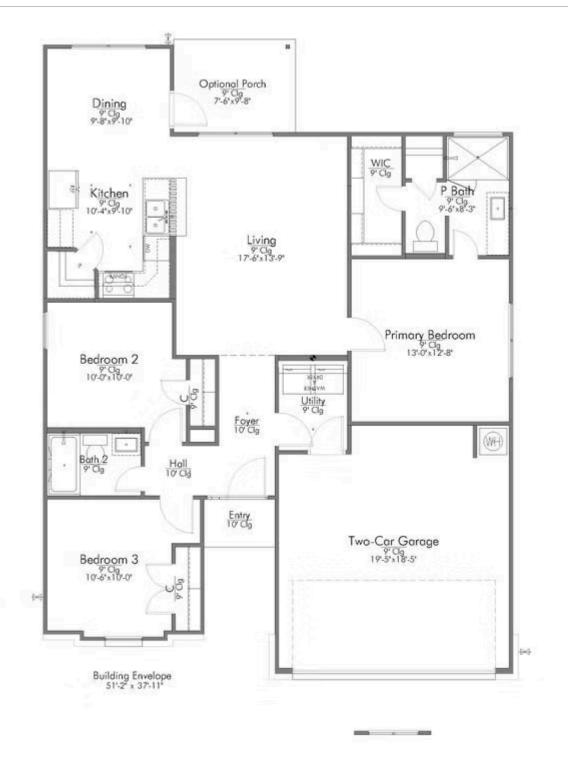

## **Washington County**

PRICE FROM:

\$195,900

1,225 Ft<sup>2</sup>

□ 3 Bedrooms

2 Car Garage

Some images shown may be from a previously built Stylecraft home of similar design. Actual options, colors, and selections may vary. Contact us for details!

The 1215 is a practical yet beautiful home that prioritizes space and affordability. With 3 bedrooms, 2 bathrooms, and a large living area, the home feels grand and spacious. The open kitchen and dining area is spacious and welcoming, and the primary bedroom features a walk-in closet, ensuring plenty of storage space.