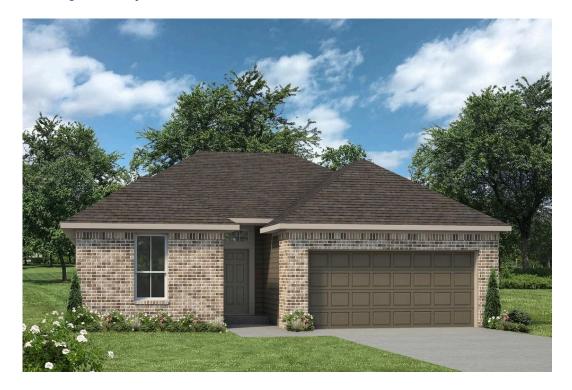

The 1215 is a practical yet beautiful home that prioritizes space and affordability. With 3 bedrooms, 2 bathrooms, and a large living area, the home feels grand and spacious. The open kitchen and dining area is spacious and welcoming, and the primary bedroom features a walk-in closet, ensuring plenty of storage space.

This lovely cottage-style home offers three exterior designs to choose from, providing plenty of options to personalize your space.

Stylecraft's included features lay the foundation for a beautiful home that you can customize to include all the features and finishes that