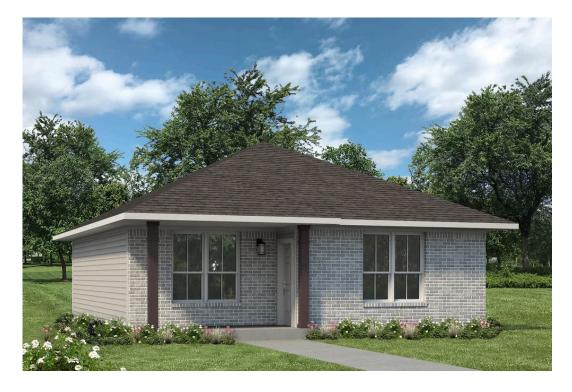

## The 1033

## **Washington County**

PRICE FROM:

\$172,900

1,033 Ft<sup>2</sup>

2 Bedrooms

1 Bathrooms

Some images shown may be from a previously built Stylecraft home of similar design. Actual options, colors, and selections may vary. Contact us for details!

Thoughtfully designed and perfectly sized, The 1033 offers 1,033 square feet of smart living space tailored for versatility and comfort. This 2-bedroom, 1-bathroom home is ideal for small families, young professionals, or those looking to build a charming casita on recreational land, whether it's for weekends at the ranch, hunting trips, or hosting guests.