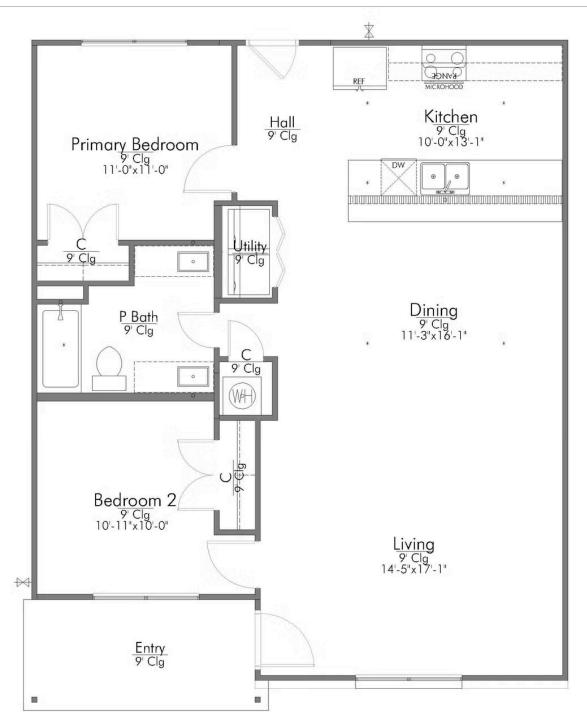

Thoughtfully designed and perfectly sized, The 1033 offers 1,033 square feet of smart living space tailored for versatility and comfort. This 2-bedroom, 1-bathroom home is ideal for small families, young professionals, or those looking to build a charming casita on recreational land, whether it's for weekends at the ranch, hunting trips, or hosting guests.

Upon entry, you're welcomed into an open-concept living and dining area that flows seamlessly into the kitchen, creating a warm and

## The 1033 Washington County Community

Building Envelope 37'-10" x 30'-9"