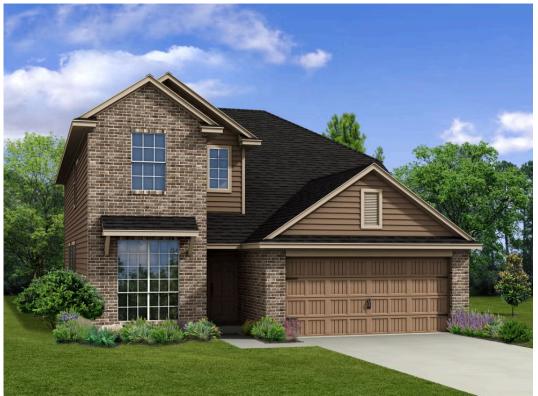

## The 2820

**Waller County** 

PRICE FROM:

\$327,900

2,823 Ft<sup>2</sup>

**□** 5 Bedrooms

3.5 Bathrooms

🗀 2 Car Garage

Some images shown may be from a previously built Stylecraft home of similar design. Actual options, colors, and selections may vary. Contact us for details!

This floor plan is one of our favorites because of the way the layout perfectly combines functionality and style! With 4 bedrooms and 3.5 baths, this home is inviting and endearing, while still remaining elegant. We think you will love the way the kitchen looks out into the dining room and living room, how inviting the master bedroom is with its vaulted ceilings, and how spacious each closet in the home is. The utility room acts as a traditional mudroom, connecting the kitchen to the garage. In the kitchen you'll find one of the largest pantries in our portfolio – with plenty of built-in storage to feed everyone in your family. Upstairs you'll find 3 additional bedrooms, a large game room that can be converted into a 5th bedroom, and 2 additional full baths.