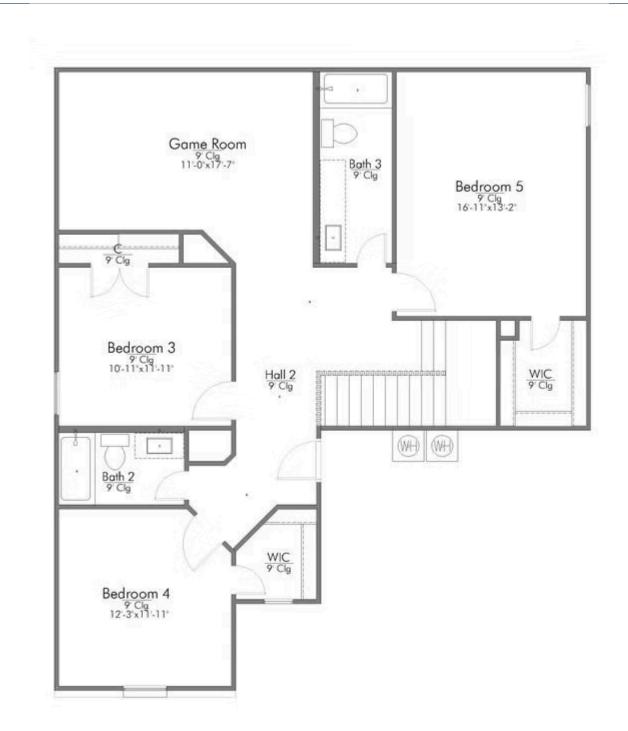

Some images shown may be from a previously built Stylecraft home of similar design. Actual options, colors, and selections may vary. Contact us for details!

This floor plan is one of our favorites because of the way the layout perfectly combines functionality and style! With 4 bedrooms and 3.5 baths, this home is inviting and endearing, while still remaining elegant. We think you will love the way the kitchen looks out into the dining room and living room, how inviting the master bedroom is with its vaulted ceilings, and how spacious each closet in the home is. The utility room acts as a traditional mudroom, connecting the kitchen to the garage. In the kitchen you'll find one of the largest pantries in our portfolio – with plenty of built-in storage to feed everyone in your family. Upstairs you'll find 3 additional bedrooms, a large game room that can be converted into a 5th bedroom, and 2 additional full baths.

## The 2820 Waller County Community