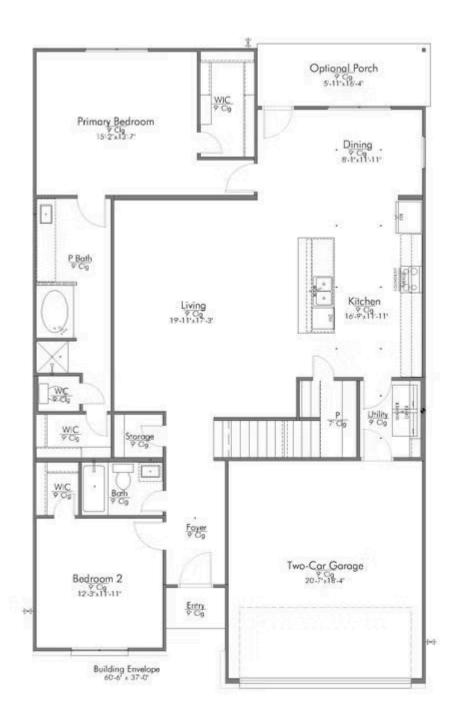

Some images shown may be from a previously built Stylecraft home of similar design. Actual options, colors, and selections may vary. Contact us for details!

This floor plan is one of our favorites because of the way the layout perfectly combines functionality and style! With 4 bedrooms and 3.5 baths, this home is inviting and endearing, while still remaining elegant. We think you will love the way the kitchen looks out into the dining room and living room, how inviting the master bedroom is with its vaulted ceilings, and how spacious each closet in the home is. The utility room acts as a traditional mudroom, connecting the kitchen to the garage. In the kitchen you'll find one of the largest pantries in our portfolio – with plenty of built-in storage to feed everyone in your family. Upstairs you'll find 3 additional bedrooms, a large game room that can be converted into a 5th bedroom, and 2 additional full baths.

## The 2820 Waller County Community