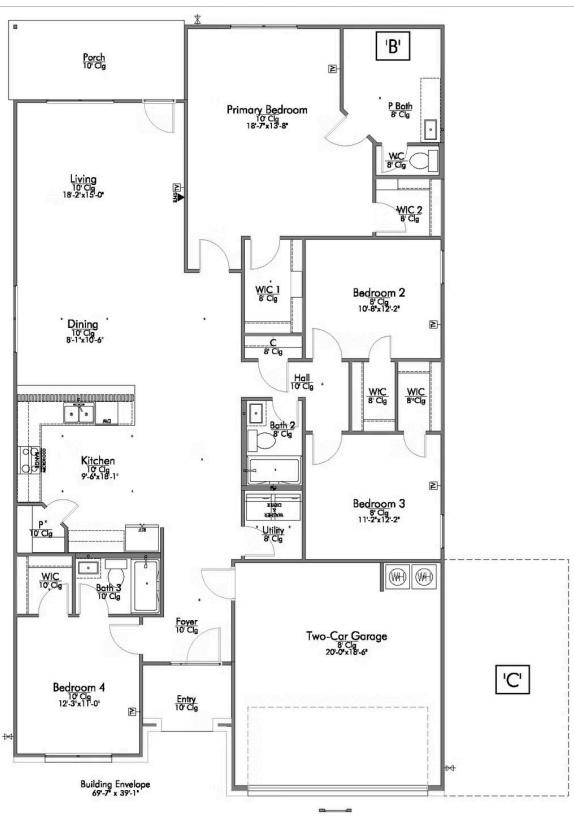

## The 2082

**Waller County** 

PRICE FROM:

\$260,900

2,043 Ft<sup>2</sup>

4 Bedrooms

3 Bathrooms

2 Car Garage

Some images shown may be from a previously built Stylecraft home of similar design. Actual options, colors, and selections may vary. Contact us for details!

This 4 bedroom, 2 bath home is exactly what you've been looking for. It's the perfect home for a multi-generational family, those looking for a private space for guests, or added privacy for one of your children. With walk-in closets in every bedroom and dual walk-in closets in the primary, you won't run out of storage space. Walk into your open concept living area, where you'll have more than enough room to cuddle up or host all of your friends and family.