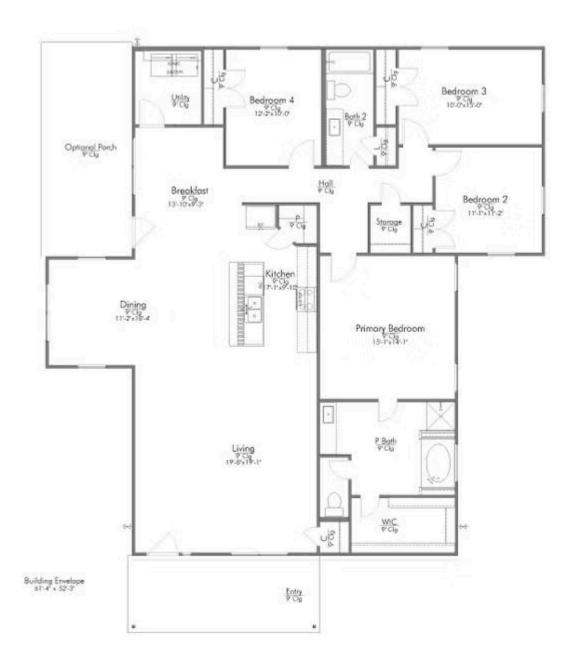

## The 2036

**Waller County** 

PRICE FROM:

\$243,900

2,142 Ft<sup>2</sup>

4 Bedrooms

2 Bathrooms

Step into the 2036, a thoughtfully designed home that perfectly blends spaciousness, functionality, and comfort. Upon entry, you are welcomed into a large, open living area featuring a convenient coat closet tucked into the corner, offering easy storage.

The living space flows seamlessly into a bright dining area, which opens to a well-equipped kitchen. The kitchen boasts an island with a built-in sink, plenty of counter space for meal prep, and a corner pantry for added storage. Beyond the kitchen and dining area is a cozy breakfast nook with direct access to the backyard, perfect for enjoying your morning coffee or entertaining guests. Adjacent to the breakfast nook, you'll find a walk-in utility room for added convenience.