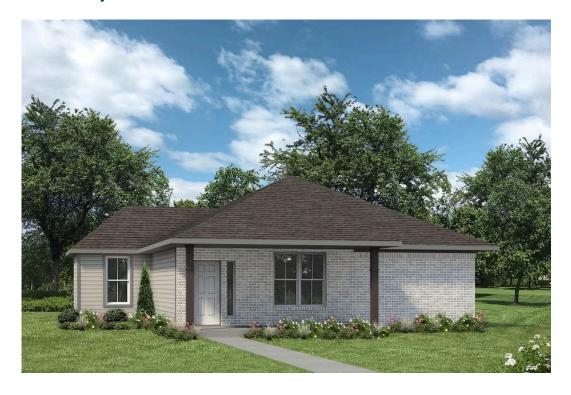

## The 2036

**Waller County** 

PRICE FROM:

\$243,900

2,142 Ft<sup>2</sup>

4 Bedrooms

2 Bathrooms

Step into the 2036, a thoughtfully designed home that perfectly blends spaciousness, functionality, and comfort. Upon entry, you are welcomed into a large, open living area featuring a convenient coat closet tucked into the corner, offering easy storage.

The living space flows seamlessly into a bright dining area, which opens to a well-equipped kitchen. The kitchen boasts an island with a built-in sink, plenty of counter space for meal prep, and a corner pantry for added storage. Beyond the kitchen and dining area is a cozy breakfast nook with direct access to the backyard, perfect for enjoying your morning coffee or entertaining guests. Adjacent to the breakfast nook, you'll find a walk-in utility room for added convenience.