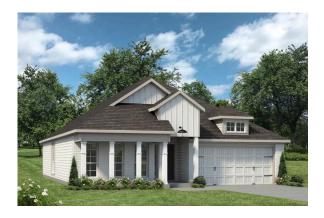

Some images shown may be from a previously built Stylecraft home of similar design. Actual options, colors, and selections may vary. Contact us for details!

If charm and elegance are what you're looking for – Welcome home! A favorite of many, the 1818 has several features that make it stand out from the rest. From the moment you see the exterior, you're captivated. Interior features include dual living areas to use as you choose, a large kitchen with granite-topped island that is open through the dining and living room, stunning windows flowing with natural light, an optional study alcove, and a spacious primary suite.