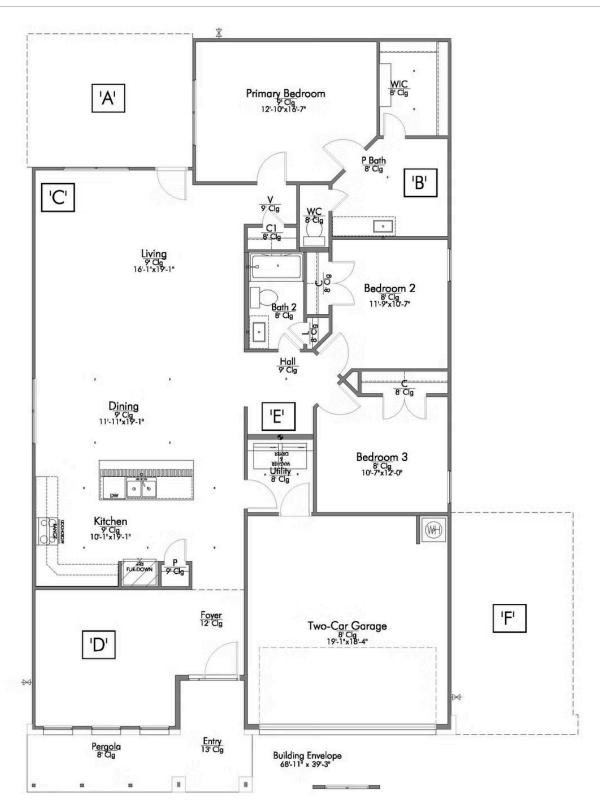

## The 1818

**Waller County** 

PRICE FROM:

\$240,900

1,841 Ft<sup>2</sup>

3 Bedrooms

2 Bathrooms

2 Car Garage

Some images shown may be from a previously built Stylecraft home of similar design. Actual options, colors, and selections may vary. Contact us for details!

If charm and elegance are what you're looking for – Welcome home! A favorite of many, the 1818 has several features that make it stand out from the rest. From the moment you see the exterior, you're captivated. Interior features include dual living areas to use as you choose, a large kitchen with granite-topped island that is open through the dining and living room, stunning windows flowing with natural light, an optional study alcove, and a spacious primary suite.