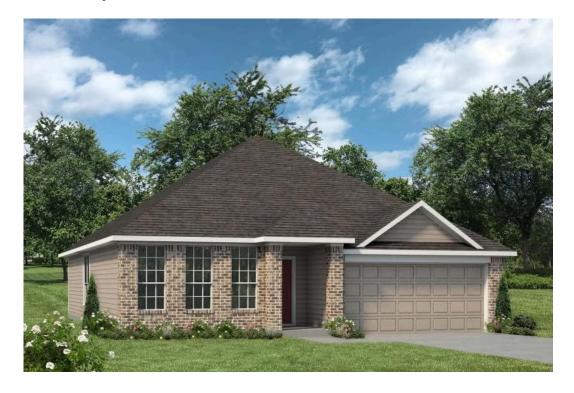

## The 1818

**Waller County** 

PRICE FROM:

\$240,900

1,841 Ft<sup>2</sup>

3 Bedrooms

2 Bathrooms

2 Car Garage

Some images shown may be from a previously built Stylecraft home of similar design. Actual options, colors, and selections may vary. Contact us for details!

If charm and elegance are what you're looking for – Welcome home! A favorite of many, the 1818 has several features that make it stand out from the rest. From the moment you see the exterior, you're captivated. Interior features include dual living areas to use as you choose, a large kitchen with granite-topped island that is open through the dining and living room, stunning windows flowing with natural light, an optional study alcove, and a spacious primary suite.