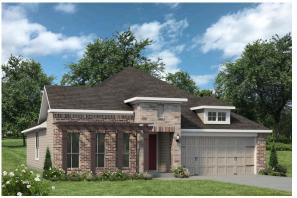

Some images shown may be from a previously built Stylecraft home of similar design. Actual options, colors, and selections may vary. Contact us for details!

If charm and elegance are what you're looking for – Welcome home! A favorite of many, the 1818 has several features that make it stand out from the rest. From the moment you see the exterior, you're captivated. Interior features include dual living areas to use as you choose, a large kitchen with granite-topped island that is open through the dining and living room, stunning windows flowing with natural light, an optional study alcove, and a spacious primary suite.