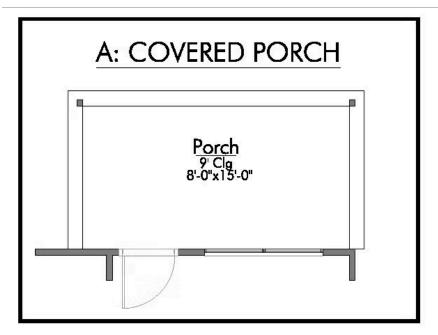

## The 1500

**Waller County** 

PRICE FROM:

\$222,900

1,548 Ft<sup>2</sup>

3 Bedrooms

2 Bathrooms

2 Car Garage