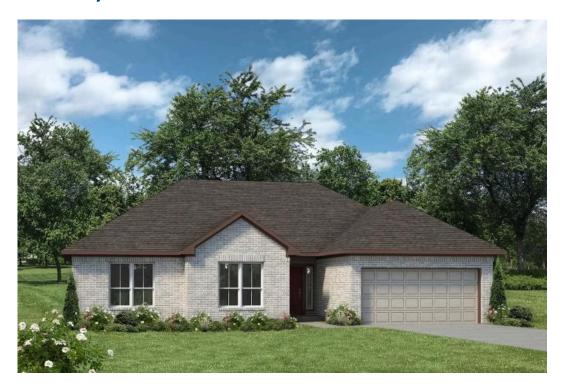

## The 1500

**Waller County** 

PRICE FROM:

\$222,900

1,548 Ft<sup>2</sup>

3 Bedrooms

2 Bathrooms

2 Car Garage

Some images shown may be from a previously built Stylecraft home of similar design. Actual options, colors, and selections may vary. Contact us for details!

Welcome to The 1500 by Stylecraft On Your Lot! Step into the foyer and be greeted by an inviting open common space. The kitchen, featuring a convenient peninsula with a sink, flows seamlessly into the dining room, which offers easy access to the backyard–perfect for indoor-outdoor living.