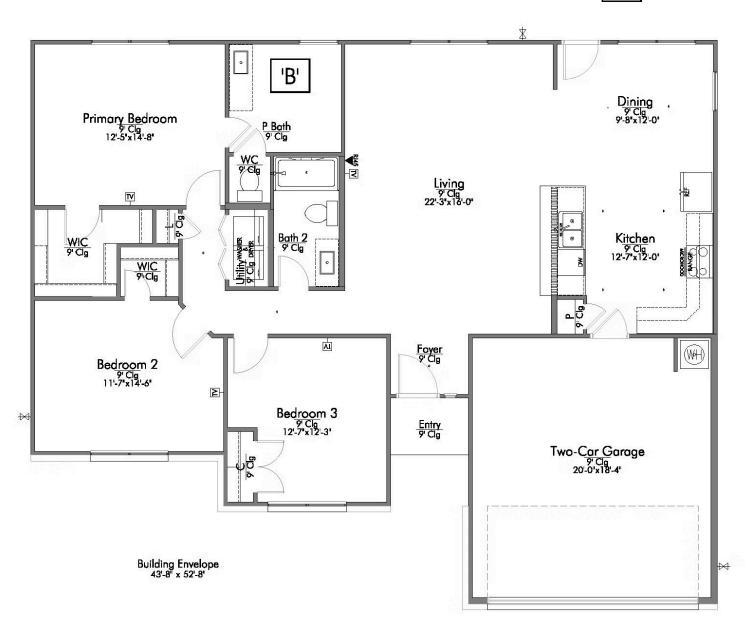

Some images shown may be from a previously built Stylecraft home of similar design. Actual options, colors, and selections may vary. Contact us for details!

Welcome to The 1500 by Stylecraft On Your Lot! Step into the foyer and be greeted by an inviting open common space. The kitchen, featuring a convenient peninsula with a sink, flows seamlessly into the dining room, which offers easy access to the backyard–perfect for indoor-outdoor living.