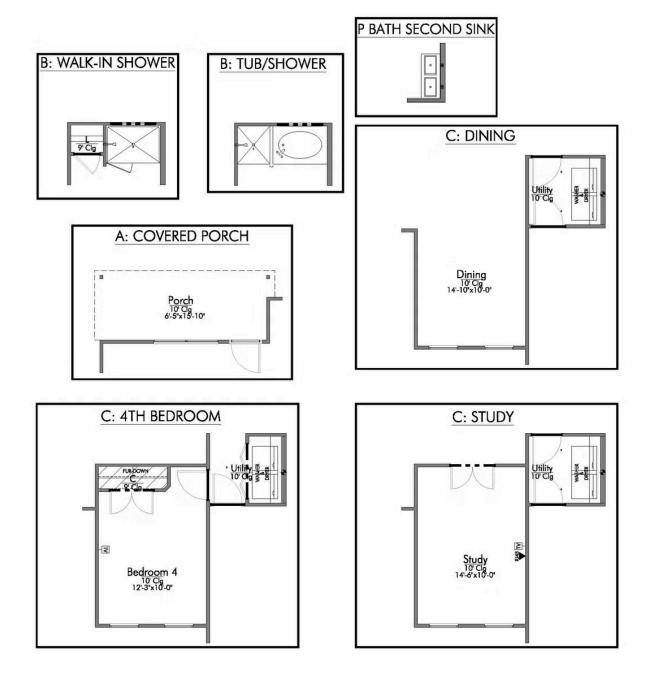

## Some images shown may be from a previously built Stylecraft home of similar design. Actual options, colors, and selections may vary. Contact us for details!

If you're wanting options and flexibility, this floor plan is exactly what you're looking for! This beautiful 3 bedroom, 2 bath home is thoughtfully designed to have three different options for the front room: a formal dining room, study, or 4th bedroom. You'll absolutely love the way the kitchen seamlessly flows into the living room, giving you ample space to gather with your family. From the luxuriously large primary bedroom with seating area, to the exquisite selections Stylecraft offers, you are guaranteed to love this home!