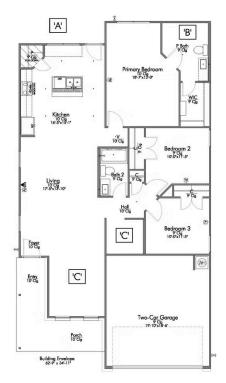

## Some images shown may be from a previously built Stylecraft home of similar design. Actual options, colors, and selections may vary. Contact us for details!

If you're wanting options and flexibility, this floor plan is exactly what you're looking for! This beautiful 3 bedroom, 2 bath home is thoughtfully designed to have three different options for the front room: a formal dining room, study, or 4th bedroom. You'll absolutely love the way the kitchen seamlessly flows into the living room, giving you ample space to gather with your family. From the luxuriously large primary bedroom with seating area, to the exquisite selections Stylecraft offers, you are guaranteed to love this home!