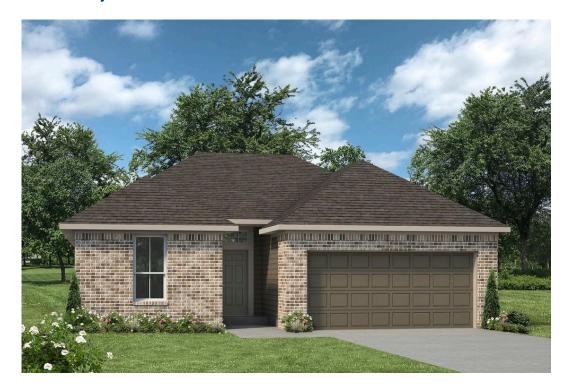

## The 1215

**Waller County** 

PRICE FROM:

\$195,900

1,225 Ft<sup>2</sup>

3 Bedrooms

2 Car Garage

Some images shown may be from a previously built Stylecraft home of similar design. Actual options, colors, and selections may vary. Contact us for details!

The 1215 is a practical yet beautiful home that prioritizes space and affordability. With 3 bedrooms, 2 bathrooms, and a large living area, the home feels grand and spacious. The open kitchen and dining area is spacious and welcoming, and the primary bedroom features a walk-in closet, ensuring plenty of storage space.

This lovely cottage-style home offers three exterior designs to choose from, providing plenty of options to personalize your space.

Stylecraft's included features lay the foundation for a beautiful home that you can customize to include all the features and finishes that