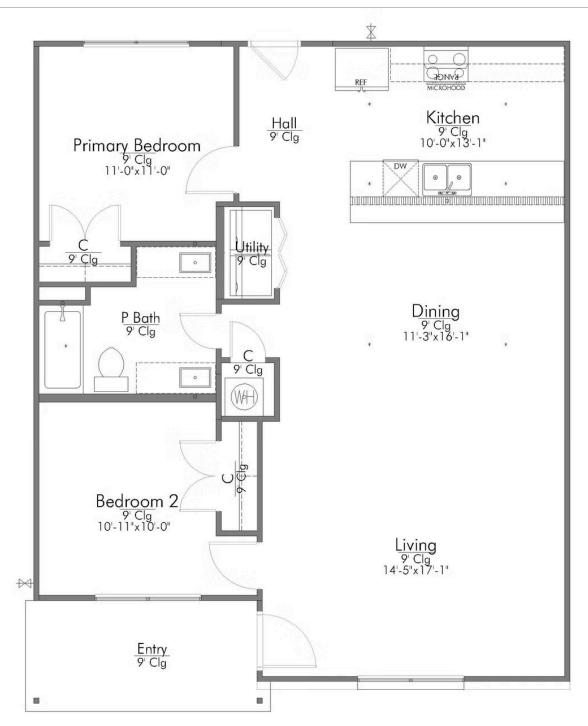

Upon entry, you're welcomed into an open-concept living and dining area that flows seamlessly into the kitchen, creating a warm and

## The 1033 Waller County Community

Building Envelope 37'-10" x 30'-9"