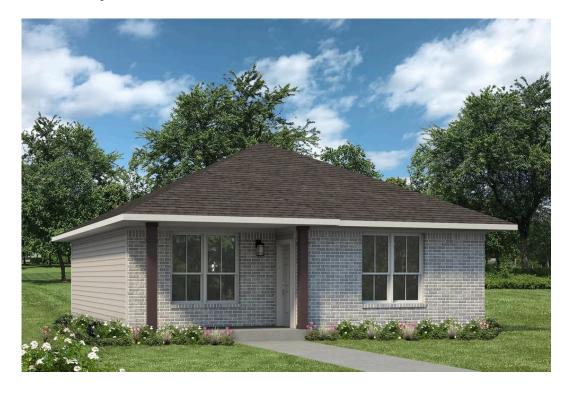

## The 1033

**Waller County** 

PRICE FROM:

\$172,900

1,033 Ft<sup>2</sup>

2 Bedrooms

1 Bathrooms

Some images shown may be from a previously built Stylecraft home of similar design. Actual options, colors, and selections may vary. Contact us for details!

Thoughtfully designed and perfectly sized, The 1033 offers 1,033 square feet of smart living space tailored for versatility and comfort. This 2-bedroom, 1-bathroom home is ideal for small families, young professionals, or those looking to build a charming casita on recreational land, whether it's for weekends at the ranch, hunting trips, or hosting guests.