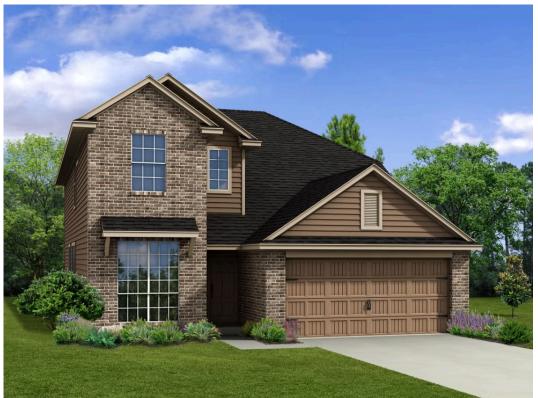

## The 2820

**Walker County** 

PRICE FROM:

\$327,900

2,823 Ft<sup>2</sup>

**□** 5 Bedrooms

3.5 Bathrooms

🛱 2 Car Garage

Some images shown may be from a previously built Stylecraft home of similar design. Actual options, colors, and selections may vary. Contact us for details!

This floor plan is one of our favorites because of the way the layout perfectly combines functionality and style! With 4 bedrooms and 3.5 baths, this home is inviting and endearing, while still remaining elegant. We think you will love the way the kitchen looks out into the dining room and living room, how inviting the master bedroom is with its vaulted ceilings, and how spacious each closet in the home is. The utility room acts as a traditional mudroom, connecting the kitchen to the garage. In the kitchen you'll find one of the largest pantries in our portfolio – with plenty of built-in storage to feed everyone in your family. Upstairs you'll find 3 additional bedrooms, a large game room that can be converted into a 5th bedroom, and 2 additional full baths.