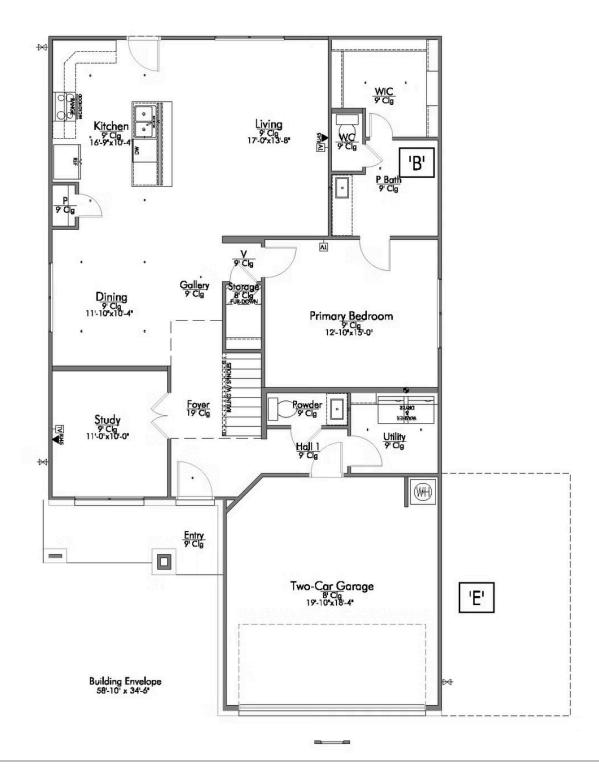

## The 2516 Walker County Community

LOCATE:
1 EXTRA TV OUTLET

LOCATE:
1 EXTRA TV OUTLET

LOCATE:
1 EXTRA TV OUTLET