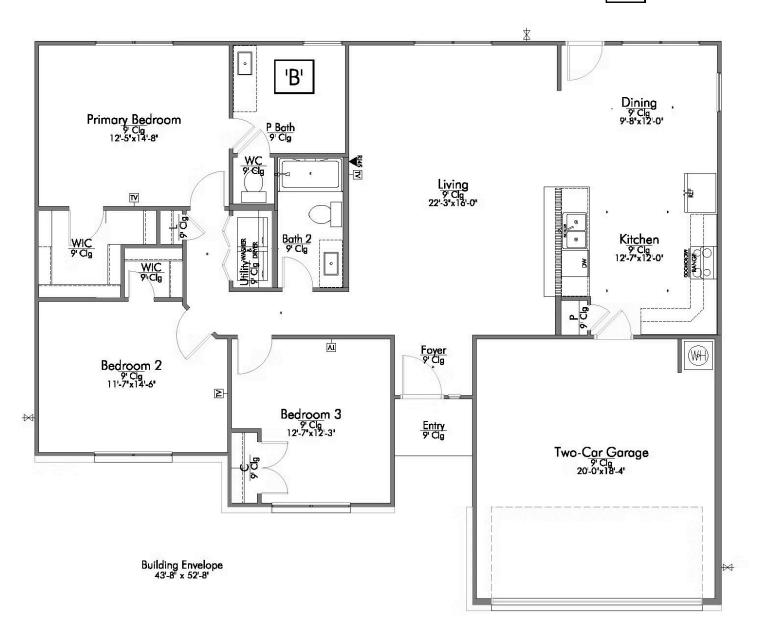

## The 1500

**Walker County** 

PRICE FROM:

\$222,900

1,548 Ft<sup>2</sup>

3 Bedrooms

2 Bathrooms

2 Car Garage

Some images shown may be from a previously built Stylecraft home of similar design. Actual options, colors, and selections may vary. Contact us for details!

Welcome to The 1500 by Stylecraft On Your Lot! Step into the foyer and be greeted by an inviting open common space. The kitchen, featuring a convenient peninsula with a sink, flows seamlessly into the dining room, which offers easy access to the backyard–perfect for indoor-outdoor living.