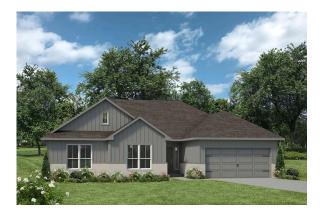

Some images shown may be from a previously built Stylecraft home of similar design. Actual options, colors, and selections may vary. Contact us for details!

Welcome to The 1500 by Stylecraft On Your Lot! Step into the foyer and be greeted by an inviting open common space. The kitchen, featuring a convenient peninsula with a sink, flows seamlessly into the dining room, which offers easy access to the backyard–perfect for indoor-outdoor living.