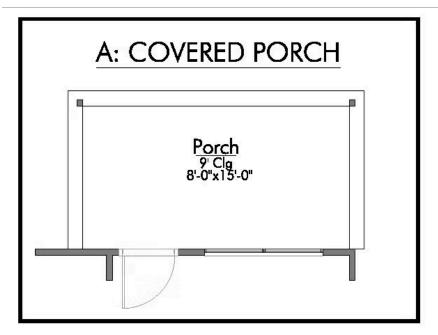

## The 1500

**Walker County** 

PRICE FROM:

\$222,900

1,548 Ft<sup>2</sup>

3 Bedrooms

2 Bathrooms

2 Car Garage

Some images shown may be from a previously built Stylecraft home of similar design. Actual options, colors, and selections may vary. Contact us for details!

Welcome to The 1500 by Stylecraft On Your Lot! Step into the foyer and be greeted by an inviting open common space. The kitchen, featuring a convenient peninsula with a sink, flows seamlessly into the dining room, which offers easy access to the backyard–perfect for indoor-outdoor living.