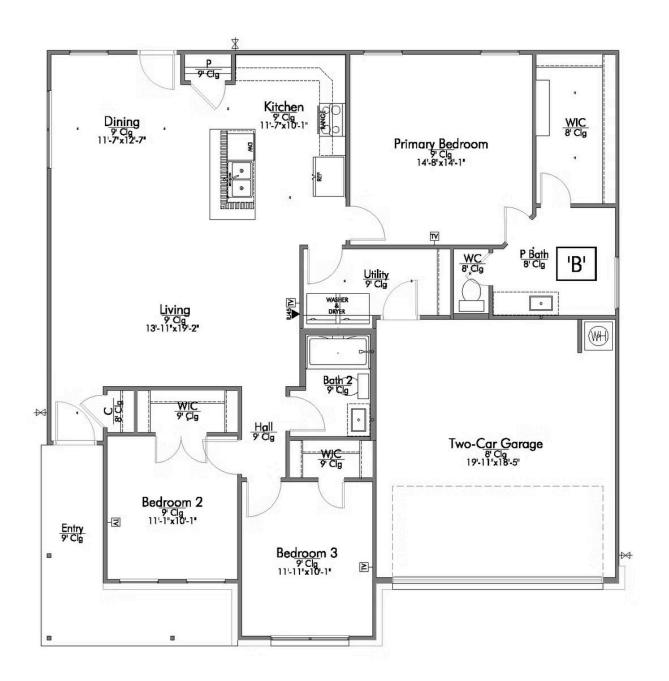

Some images shown may be from a previously built Stylecraft home of similar design. Actual options, colors, and selections may vary. Contact us for details!

Introducing The 1422 by Stylecraft On Your Lot, a beautifully designed 3 bed, 2 bath home with a split floor plan for optimal privacy. The open common space features a modern kitchen with an island that flows into the dining and living areas, perfect for family gatherings.

Enjoy ample storage throughout, including walk-in closets in the secondary bedrooms, a welcoming entry closet, and a spacious pantry.

## The 1422 Walker County Community

Building Envelope 45'-9" x 44'-11"