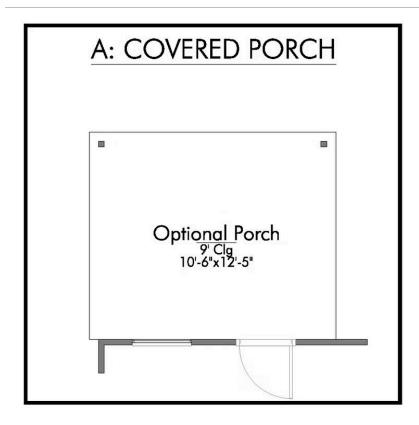

unty** 



PRICE FROM:

\$214,900

1,445 Ft<sup>2</sup>

3 Bedrooms

2 Bathrooms

🔁 2 Car Garage

Some images shown may be from a previously built Stylecraft home of similar design. Actual options, colors, and selections may vary. Contact us for details!

Introducing The 1422 by Stylecraft On Your Lot, a beautifully designed 3 bed, 2 bath home with a split floor plan for optimal privacy. The open common space features a modern kitchen with an island that flows into the dining and living areas, perfect for family gatherings.

Enjoy ample storage throughout, including walk-in closets in the secondary bedrooms, a welcoming entry closet, and a spacious pantry.











## The 1422 Walker County Community







Building Envelope 45'-9" x 44'-11"







## The 1422 Walker County Community