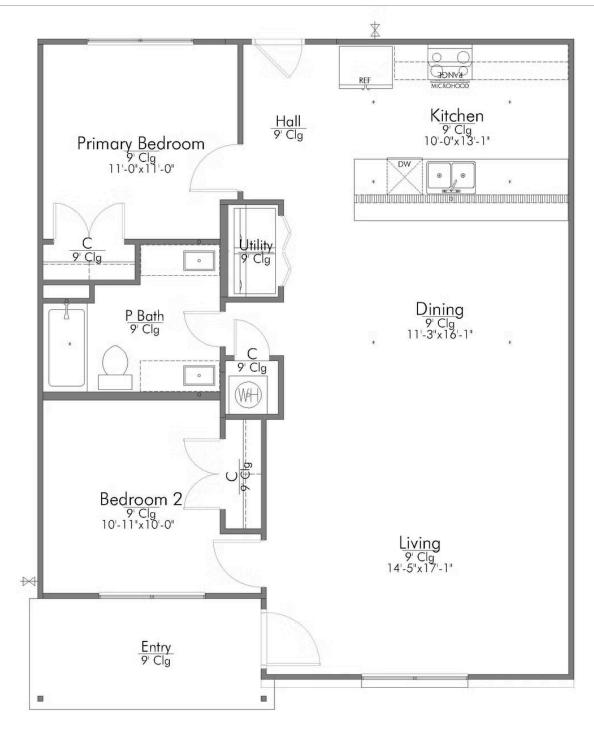

Upon entry, you're welcomed into an open-concept living and dining area that flows seamlessly into the kitchen, creating a warm and

Stylecraft Builders reserves the right to change features, prices, plans and specifications without notice. Additional association fees may apply. Other fees may also apply. Please see your onsite sales associate for additional information and more details. ©2025 Stylecraft Builders.

Building Envelope 37'-10" x 30'-9"

In continuous effort by Stylecraft Builders to improve the quality of your home, we reserve the right to change features, prices, plans and specifications without notice. Floorplans and elevation renderings are artists' conceptiions only. Significant changes may be made during or after the construction of the model homes. Stylecraft Builders reserves the right to modify, relocate or eliminate any or all of the features, specifications, plan utilities, design or shape thereof, all without notice or obligations to any purchaser. Price range reflects base price only. Location premiums will be charged for certain locations and are not included in the base price of the home. Additional association fees may apply. Other fees may also apply. Amenities are proposed and planned or may be under construction. All square footages are approximate square footages of the total livable space. Water heater location deemed per city municipality code. Please see your onsite sales associate for additional information and more details. © 2022 Stylecraft Builders.