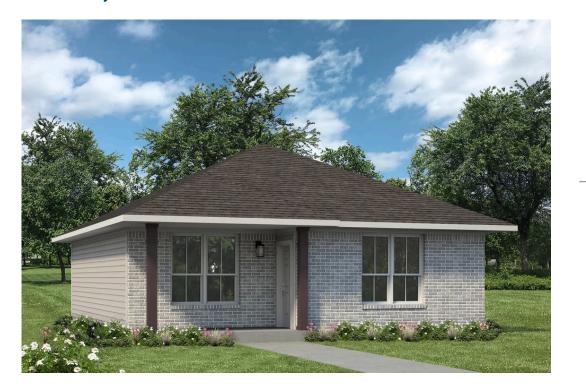

## The 1033 Walker County

PRICE FROM: **\$172,900** 

|   | 1,033 Ft <sup>2</sup> |
|---|-----------------------|
| ഘ | 2 Bedrooms            |
| ß | 1 Bathrooms           |

Some images shown may be from a previously built Stylecraft home of similar design. Actual options, colors, and selections may vary. Contact us for details!

Thoughtfully designed and perfectly sized, The 1033 offers 1,033 square feet of smart living space tailored for versatility and comfort. This 2-bedroom, 1-bathroom home is ideal for small families, young professionals, or those looking to build a charming casita on recreational land, whether it's for weekends at the ranch, hunting trips, or hosting guests.