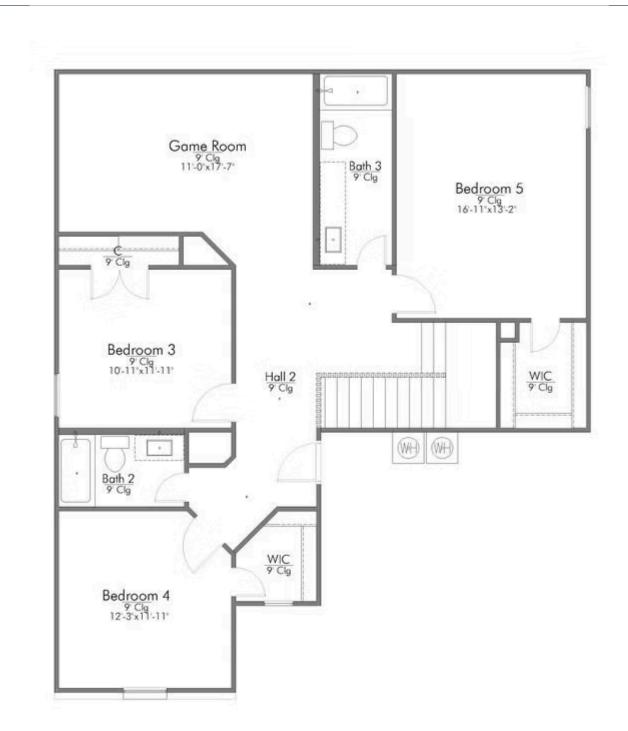

Some images shown may be from a previously built Stylecraft home of similar design. Actual options, colors, and selections may vary. Contact us for details!

This floor plan is one of our favorites because of the way the layout perfectly combines functionality and style! With 4 bedrooms and 3.5 baths, this home is inviting and endearing, while still remaining elegant. We think you will love the way the kitchen looks out into the dining room and living room, how inviting the master bedroom is with its vaulted ceilings, and how spacious each closet in the home is. The utility room acts as a traditional mudroom, connecting the kitchen to the garage. In the kitchen you'll find one of the largest pantries in our portfolio – with plenty of built-in storage to feed everyone in your family. Upstairs you'll find 3 additional bedrooms, a large game room that can be converted into a 5th bedroom, and 2 additional full baths.

## The 2820 Trinity County Community