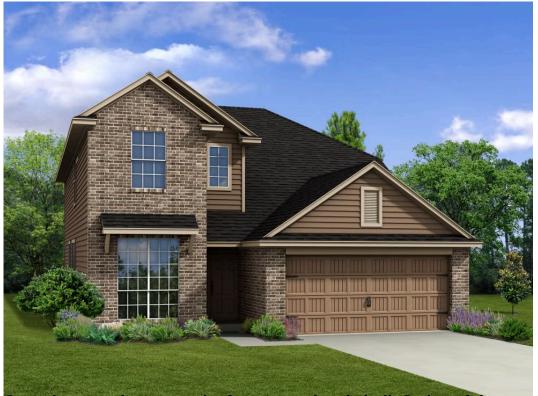

## The 2820

**Trinity County** 

PRICE FROM:

\$327,900

2,823 Ft<sup>2</sup>

5 Bedrooms

3.5 Bathrooms

🗎 2 Car Garage

Some images shown may be from a previously built Stylecraft home of similar design. Actual options, colors, and selections may vary. Contact us for details!

This floor plan is one of our favorites because of the way the layout perfectly combines functionality and style! With 4 bedrooms and 3.5 baths, this home is inviting and endearing, while still remaining elegant. We think you will love the way the kitchen looks out into the dining room and living room, how inviting the master bedroom is with its vaulted ceilings, and how spacious each closet in the home is. The utility room acts as a traditional mudroom, connecting the kitchen to the garage. In the kitchen you'll find one of the largest pantries in our portfolio – with plenty of built-in storage to feed everyone in your family. Upstairs you'll find 3 additional bedrooms, a large game room that can be converted into a 5th bedroom, and 2 additional full baths.