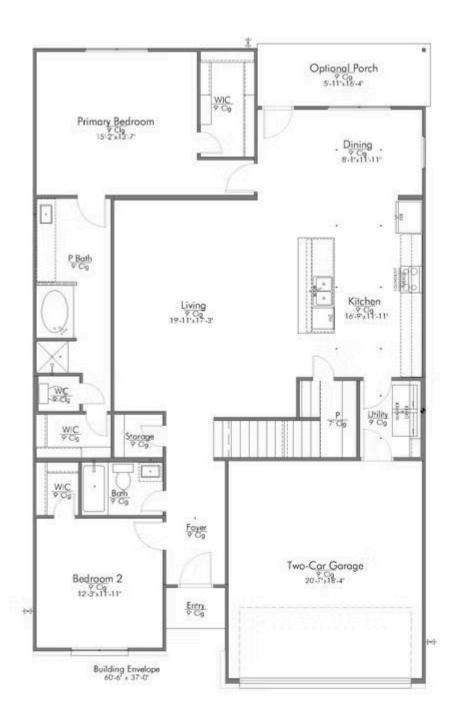

Some images shown may be from a previously built Stylecraft home of similar design. Actual options, colors, and selections may vary. Contact us for details!

This floor plan is one of our favorites because of the way the layout perfectly combines functionality and style! With 4 bedrooms and 3.5 baths, this home is inviting and endearing, while still remaining elegant. We think you will love the way the kitchen looks out into the dining room and living room, how inviting the master bedroom is with its vaulted ceilings, and how spacious each closet in the home is. The utility room acts as a traditional mudroom, connecting the kitchen to the garage. In the kitchen you'll find one of the largest pantries in our portfolio – with plenty of built-in storage to feed everyone in your family. Upstairs you'll find 3 additional bedrooms, a large game room that can be converted into a 5th bedroom, and 2 additional full baths.

## The 2820 Trinity County Community