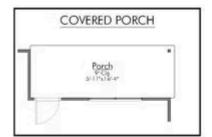

! With 4 bedrooms and 3.5 baths, this home is inviting and endearing, while still remaining elegant. We think you will love the way the kitchen looks out into the dining room and living room, how inviting the master bedroom is with its vaulted ceilings, and how spacious each closet in the home is. The utility room acts as a traditional mudroom, connecting the kitchen to the garage. In the kitchen you'll find one of the largest pantries in our portfolio – with plenty of built-in storage to feed everyone in your family. Upstairs you'll find 3 additional bedrooms, a large game room that can be converted into a 5th bedroom, and 2 additional full baths.









## The 2820 Trinity County Community











## The 2820 Trinity County Community











## The 2820 Trinity County Community