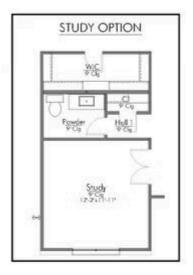

4 bedrooms and 3.5 baths, this home is inviting and endearing, while still remaining elegant. We think you will love the way the kitchen looks out into the dining room and living room, how inviting the master bedroom is with its vaulted ceilings, and how spacious each closet in the home is. The utility room acts as a traditional mudroom, connecting the kitchen to the garage. In the kitchen you'll find one of the largest pantries in our portfolio – with plenty of built-in storage to feed everyone in your family. Upstairs you'll find 3 additional bedrooms, a large game room that can be converted into a 5th bedroom, and 2 additional full baths.









## The 2820 Trinity County Community











## The 2820 Trinity County Community











## The 2820 Trinity County Community