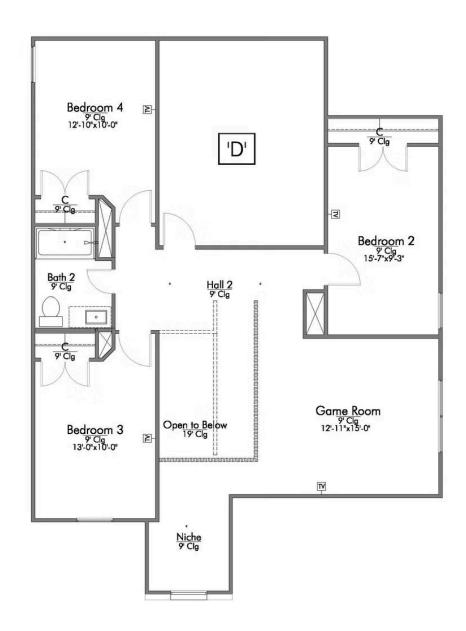

FROM:

\$302,900

2,596 Ft<sup>2</sup>

4 Bedrooms

2.5 Bathrooms

2 Car Garage

Some images shown may be from a previously built Stylecraft home of similar design. Actual options, colors, and selections may vary. Contact us for details!

New and improved! Walk into perfection in this spacious, welcoming floor plan! With a formal study, new open kitchen layout, formal dining area, and living room that flow together seamlessly, this floor plan is sure to please those looking for the ideal family home! The Livingston offers a large media room for kids and adults alike. Our favorite feature is a little surprise that's on the second story of the home that you'll just have to see for yourself.











## The 2516 Trinity County Community













## The 2516 Trinity County Community











## The 2516 Trinity County Community











LOCATE:
1 EXTRA TV OUTLET



LOCATE:
1 EXTRA TV OUTLET



LOCATE:
1 EXTRA TV OUTLET