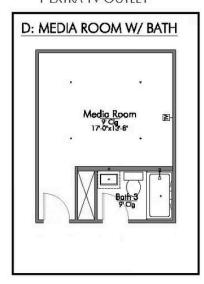

Some images shown may be from a previously built Stylecraft home of similar design. Actual options, colors, and selections may vary. Contact us for details!

New and improved! Walk into perfection in this spacious, welcoming floor plan! With a formal study, new open kitchen layout, formal dining area, and living room that flow together seamlessly, this floor plan is sure to please those looking for the ideal family home! The Livingston offers a large media room for kids and adults alike. Our favorite feature is a little surprise that's on the second story of the home that you'll just have to see for yourself.

## The 2516 Trinity County Community

LOCATE:
1 EXTRA TV OUTLET

LOCATE:
1 EXTRA TV OUTLET

LOCATE:
1 EXTRA TV OUTLET