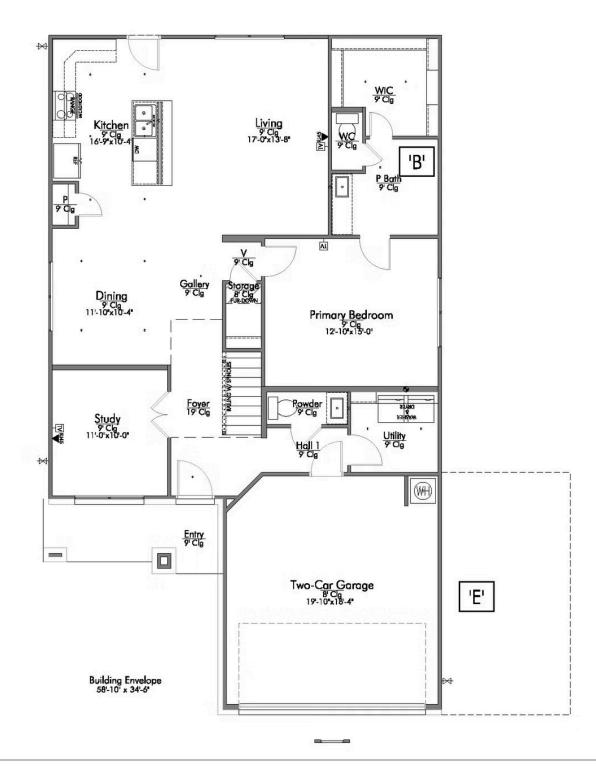

## The 2516

**Trinity County** 

PRICE FROM:

\$302,900

2,596 Ft<sup>2</sup>

4 Bedrooms

2.5 Bathrooms

2 Car Garage

## The 2516 Trinity County Community