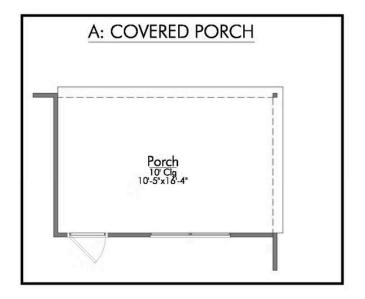

r design. Actual options, colors, and selections may vary. Contact us for details!

Prepare to be swept away by the luxurious and spacious one-story, 4 bedroom, 3 bath floor plan that will capture your heart. The intelligent design of this home maximizes the amount of living space available on a single floor. Step inside and be amazed by the open concept kitchen, living, and dining room combination which provides a stunning backdrop for entertaining and family gatherings. With a large center island, and walk-in pantry - the kitchen acts as the heart of this home.

The primary suite is a standout feature of this home. The abundance of natural light pouring in from the large windows creates a warm











## The 2205 Trinity County Community









## The 2205 Trinity County Community