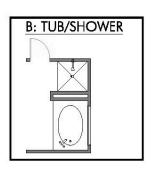

## The 1818

**Trinity County** 

PRICE FROM:

\$240,900

1,841 Ft<sup>2</sup>

3 Bedrooms

2 Bathrooms

2 Car Garage

Some images shown may be from a previously built Stylecraft home of similar design. Actual options, colors, and selections may vary. Contact us for details!

If charm and elegance are what you're looking for – Welcome home! A favorite of many, the 1818 has several features that make it stand out from the rest. From the moment you see the exterior, you're captivated. Interior features include dual living areas to use as you choose, a large kitchen with granite-topped island that is open through the dining and living room, stunning windows flowing with natural light, an optional study alcove, and a spacious primary suite.