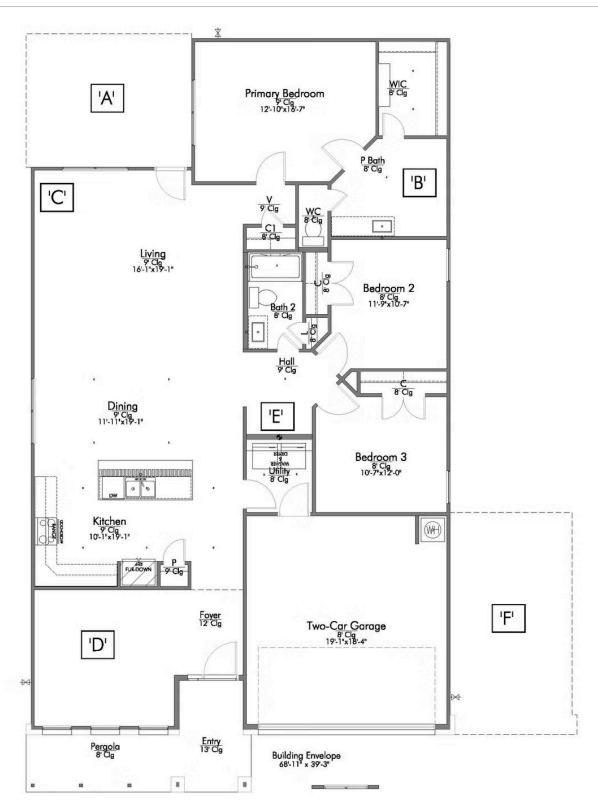

## The 1818

**Trinity County** 

PRICE FROM:

\$240,900

1,841 Ft<sup>2</sup>

3 Bedrooms

2 Bathrooms

2 Car Garage

Some images shown may be from a previously built Stylecraft home of similar design. Actual options, colors, and selections may vary. Contact us for details!

If charm and elegance are what you're looking for – Welcome home! A favorite of many, the 1818 has several features that make it stand out from the rest. From the moment you see the exterior, you're captivated. Interior features include dual living areas to use as you choose, a large kitchen with granite-topped island that is open through the dining and living room, stunning windows flowing with natural light, an optional study alcove, and a spacious primary suite.