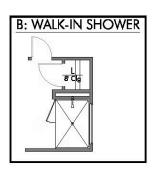

## The 1818

**Trinity County** 

PRICE FROM:

\$240,900

1,841 Ft<sup>2</sup>

3 Bedrooms

2 Bathrooms

2 Car Garage

Some images shown may be from a previously built Stylecraft home of similar design. Actual options, colors, and selections may vary. Contact us for details!

If charm and elegance are what you're looking for – Welcome home! A favorite of many, the 1818 has several features that make it stand out from the rest. From the moment you see the exterior, you're captivated. Interior features include dual living areas to use as you choose, a large kitchen with granite-topped island that is open through the dining and living room, stunning windows flowing with natural light, an optional study alcove, and a spacious primary suite.