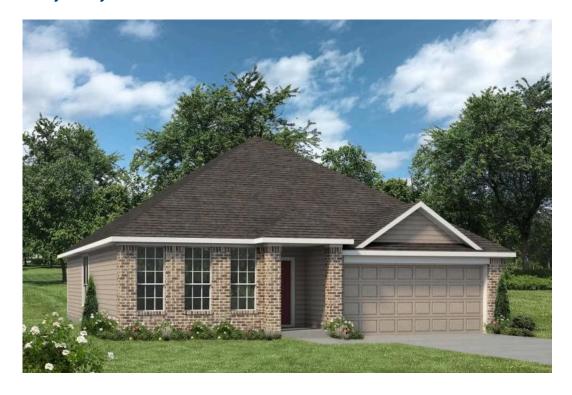

## The 1818

**Trinity County** 

PRICE FROM:

\$240,900

1,841 Ft<sup>2</sup>

3 Bedrooms

2 Bathrooms

2 Car Garage

Some images shown may be from a previously built Stylecraft home of similar design. Actual options, colors, and selections may vary. Contact us for details!

If charm and elegance are what you're looking for – Welcome home! A favorite of many, the 1818 has several features that make it stand out from the rest. From the moment you see the exterior, you're captivated. Interior features include dual living areas to use as you choose, a large kitchen with granite-topped island that is open through the dining and living room, stunning windows flowing with natural light, an optional study alcove, and a spacious primary suite.