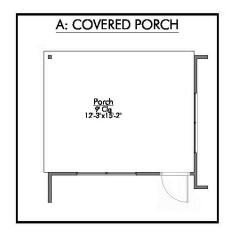

## The 1818

**Trinity County** 

PRICE FROM:

\$240,900

1,841 Ft<sup>2</sup>

3 Bedrooms

2 Bathrooms

2 Car Garage

Some images shown may be from a previously built Stylecraft home of similar design. Actual options, colors, and selections may vary. Contact us for details!

If charm and elegance are what you're looking for – Welcome home! A favorite of many, the 1818 has several features that make it stand out from the rest. From the moment you see the exterior, you're captivated. Interior features include dual living areas to use as you choose, a large kitchen with granite-topped island that is open through the dining and living room, stunning windows flowing with natural light, an optional study alcove, and a spacious primary suite.