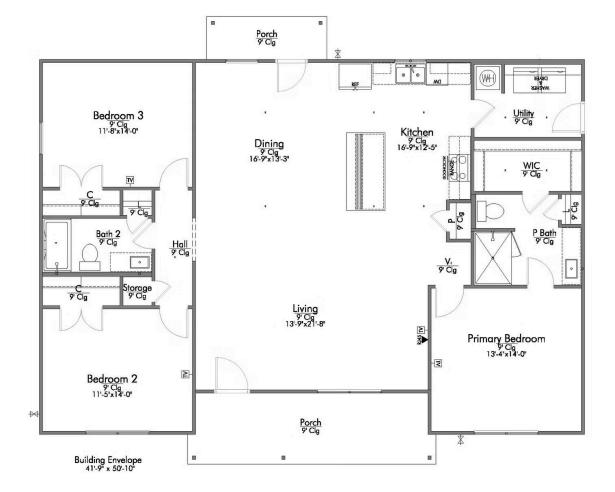

## The 1694

## PRICE FROM: **\$244,900**

| 2 | 1,694 Ft <sup>2</sup> |
|---|-----------------------|
| ഘ | 3 Bedrooms            |

2 Bathrooms

Stylecraft Builders reserves the right to change features, prices, plans and specifications without notice. Additional association fees may apply. Other fees may also apply. Please see your onsite sales associate for additional information and more details. ©2025 Stylecraft Builders.