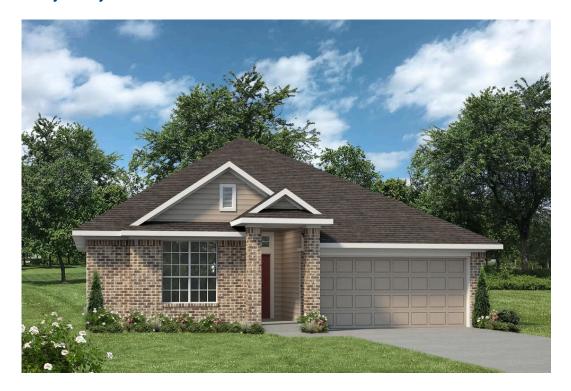

## The 1514

**Trinity County** 

PRICE FROM:

\$221,900

1,517 Ft<sup>2</sup>

3 Bedrooms

2 Bathrooms

2 Car Garage

Some images shown may be from a previously built Stylecraft home of similar design. Actual options, colors, and selections may vary. Contact us for details!

A popular choice among families seeking large gathering spaces and ample storage, the 1514 offers luxury living with 3 bedrooms and 2 baths. This beautiful home features large secondary bedrooms with walk-in closets. Open living, dining and kitchen provides abundant space, without all of the cost. Picture yourself washing your dishes as you look out your window as your children play after dinner. The primary bedroom suite is fit for a king-sized bed, and features a large walk-in closet.