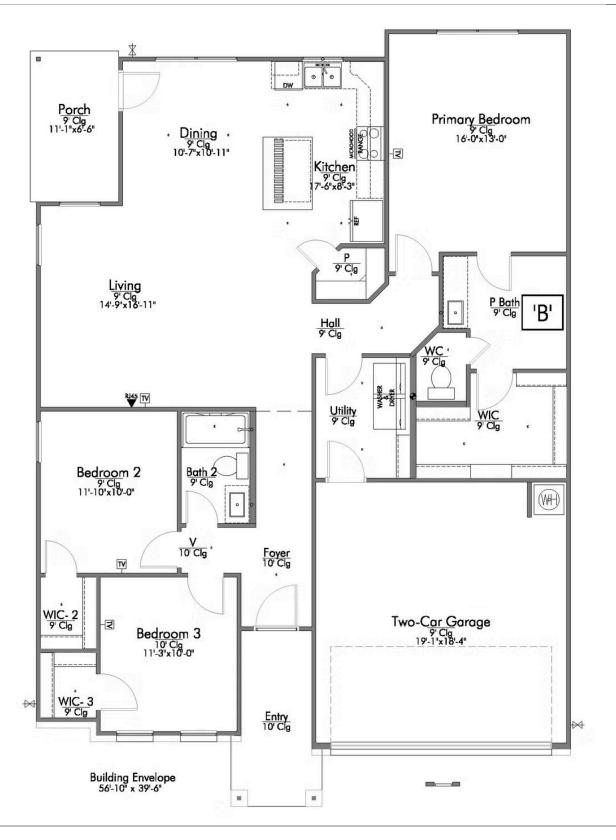

## The 1514

**Trinity County** 

PRICE FROM:

\$221,900

1,517 Ft<sup>2</sup>

3 Bedrooms

2 Bathrooms

2 Car Garage

Some images shown may be from a previously built Stylecraft home of similar design. Actual options, colors, and selections may vary. Contact us for details!

A popular choice among families seeking large gathering spaces and ample storage, the 1514 offers luxury living with 3 bedrooms and 2 baths. This beautiful home features large secondary bedrooms with walk-in closets. Open living, dining and kitchen provides abundant space, without all of the cost. Picture yourself washing your dishes as you look out your window as your children play after dinner. The primary bedroom suite is fit for a king-sized bed, and features a large walk-in closet.