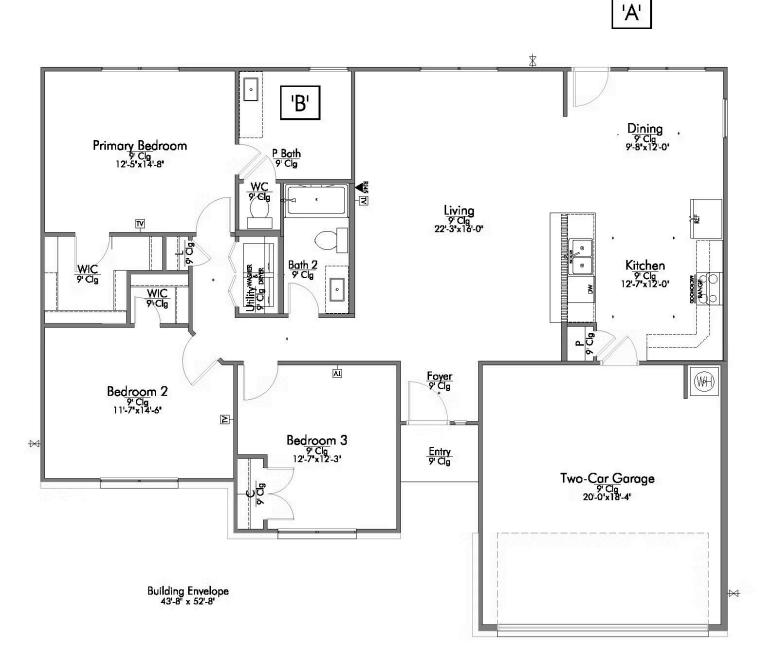

Welcome to The 1500 by Stylecraft On Your Lot! Step into the foyer and be greeted by an inviting open common space. The kitchen, featuring a convenient peninsula with a sink, flows seamlessly into the dining room, which offers easy access to the backyard–perfect for indoor-outdoor living.