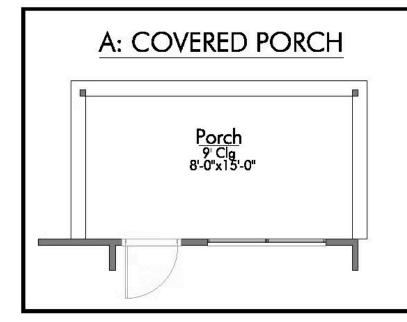

Welcome to The 1500 by Stylecraft On Your Lot! Step into the foyer and be greeted by an inviting open common space. The kitchen, featuring a convenient peninsula with a sink, flows seamlessly into the dining room, which offers easy access to the backyard–perfect for indoor-outdoor living.