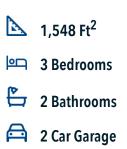

## The 1500 Trinity County

PRICE FROM: **\$222,900** 

Some images shown may be from a previously built Stylecraft home of similar design. Actual options, colors, and selections may vary. Contact us for details!