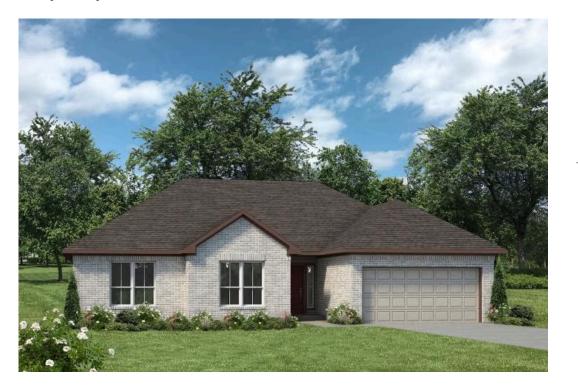

## The 1500 Trinity County

PRICE FROM: **\$222,900** 

Some images shown may be from a previously built Stylecraft home of similar design. Actual options, colors, and selections may vary. Contact us for details!

Welcome to The 1500 by Stylecraft On Your Lot! Step into the foyer and be greeted by an inviting open common space. The kitchen, featuring a convenient peninsula with a sink, flows seamlessly into the dining room, which offers easy access to the backyard–perfect for indoor-outdoor living.