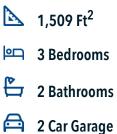

## Some images shown may be from a previously built Stylecraft home of similar design. Actual options, colors, and selections may vary. Contact us for details!

If you're wanting options and flexibility, this floor plan is exactly what you're looking for! This beautiful 3 bedroom, 2 bath home is thoughtfully designed to have three different options for the front room: a formal dining room, study, or 4th bedroom. You'll absolutely love the way the kitchen seamlessly flows into the living room, giving you ample space to gather with your family. From the luxuriously large primary bedroom with seating area, to the exquisite selections Stylecraft offers, you are guaranteed to love this home!