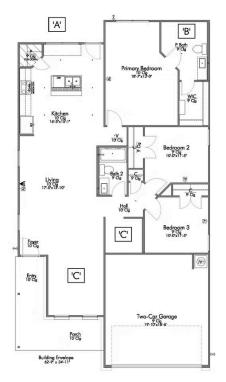

## Some images shown may be from a previously built Stylecraft home of similar design. Actual options, colors, and selections may vary. Contact us for details!

If you're wanting options and flexibility, this floor plan is exactly what you're looking for! This beautiful 3 bedroom, 2 bath home is thoughtfully designed to have three different options for the front room: a formal dining room, study, or 4th bedroom. You'll absolutely love the way the kitchen seamlessly flows into the living room, giving you ample space to gather with your family. From the luxuriously large primary bedroom with seating area, to the exquisite selections Stylecraft offers, you are guaranteed to love this home!