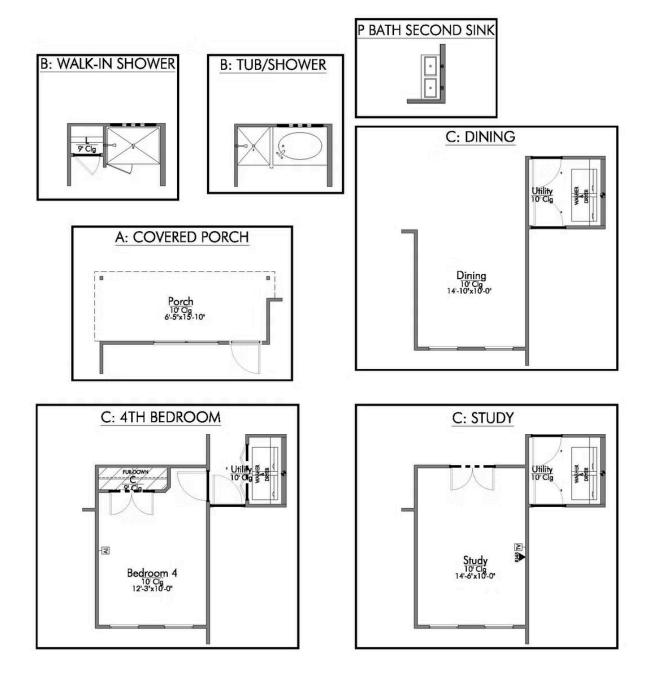

## Some images shown may be from a previously built Stylecraft home of similar design. Actual options, colors, and selections may vary. Contact us for details!

If you're wanting options and flexibility, this floor plan is exactly what you're looking for! This beautiful 3 bedroom, 2 bath home is thoughtfully designed to have three different options for the front room: a formal dining room, study, or 4th bedroom. You'll absolutely love the way the kitchen seamlessly flows into the living room, giving you ample space to gather with your family. From the luxuriously large primary bedroom with seating area, to the exquisite selections Stylecraft offers, you are guaranteed to love this home!