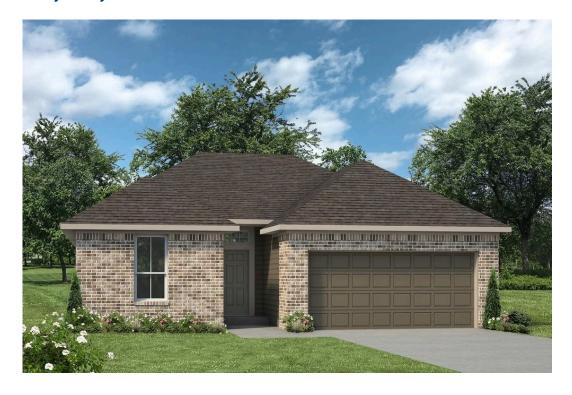

## The 1215

**Trinity County** 

PRICE FROM:

\$195,900

1,225 Ft<sup>2</sup>

3 Bedrooms

2 Car Garage

The 1215 is a practical yet beautiful home that prioritizes space and affordability. With 3 bedrooms, 2 bathrooms, and a large living area, the home feels grand and spacious. The open kitchen and dining area is spacious and welcoming, and the primary bedroom features a walk-in closet, ensuring plenty of storage space.

This lovely cottage-style home offers three exterior designs to choose from, providing plenty of options to personalize your space. Stylecraft's included features lay the foundation for a beautiful home that you can customize to include all the features and finishes that best suit your lifestyle and preferences.