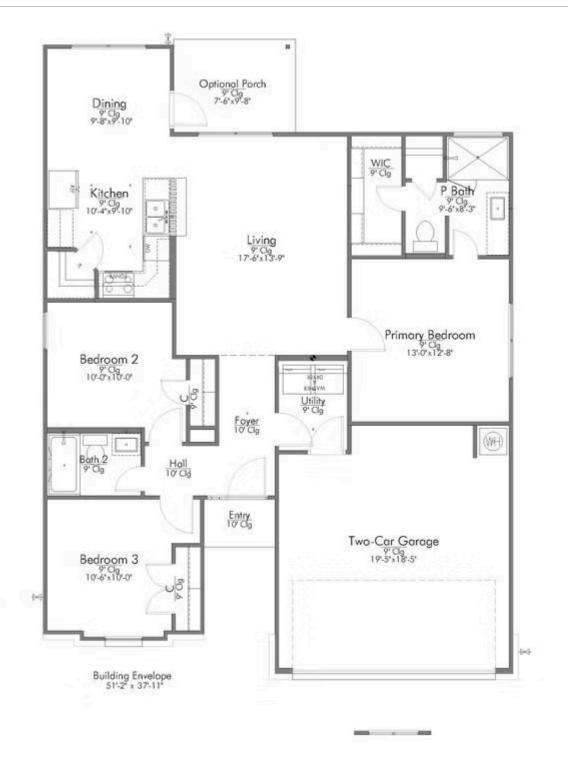

## The 1215

**Trinity County** 

PRICE FROM:

\$195,900

1,225 Ft<sup>2</sup>

3 Bedrooms

2 Car Garage

The 1215 is a practical yet beautiful home that prioritizes space and affordability. With 3 bedrooms, 2 bathrooms, and a large living area, the home feels grand and spacious. The open kitchen and dining area is spacious and welcoming, and the primary bedroom features a walk-in closet, ensuring plenty of storage space.