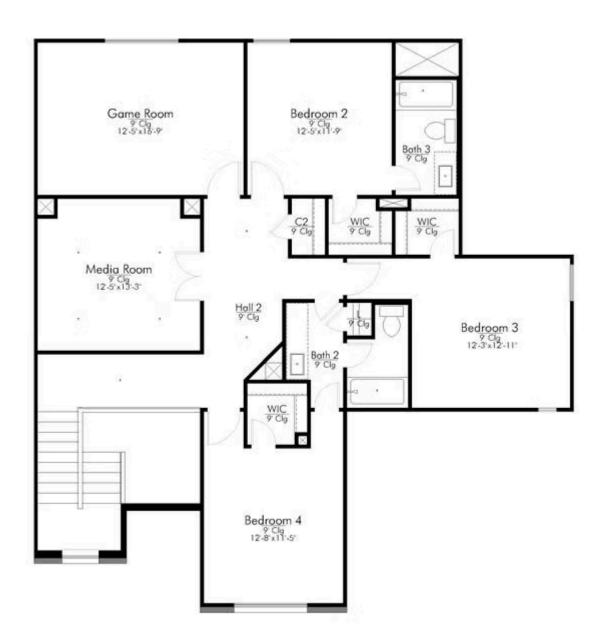

Get ready, the 3135 is going to blow you away!

Downstairs, the entryway sets the tone for this welcoming home. To your left, you'll find a tucked-away staircase and a convenient coat closet. To the right, a spacious study with a large window creates the perfect space for a home office or private retreat. As you exit the study, you'll approach a powder room and a door leading to the two-car tandem garage, which offers additional storage or parking space.

From the garage, double access leads to a walk-through utility room that connects directly to the luxurious primary bedroom. The primary suite is a true haven, featuring a generously sized bedroom, a walk-in closet, and an en-suite bathroom designed for comfort