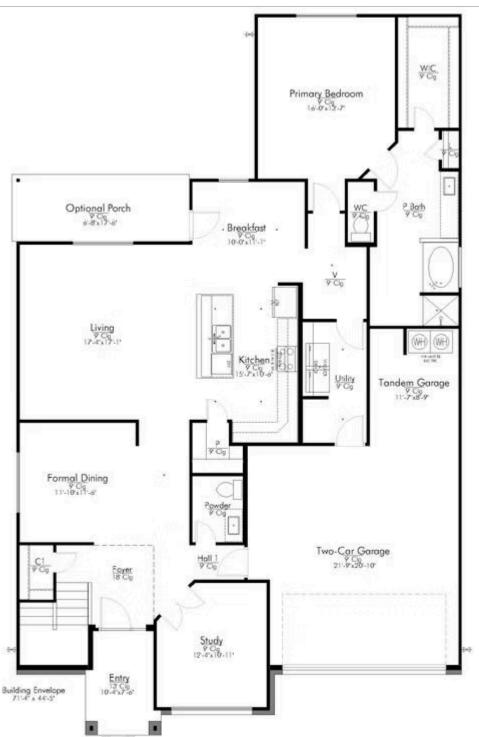

Get ready, the 3135 is going to blow you away!

Downstairs, the entryway sets the tone for this welcoming home. To your left, you'll find a tucked-away staircase and a convenient coat closet. To the right, a spacious study with a large window creates the perfect space for a home office or private retreat. As you exit the study, you'll approach a powder room and a door leading to the two-car tandem garage, which offers additional storage or parking space.

From the garage, double access leads to a walk-through utility room that connects directly to the luxurious primary bedroom. The primary suite is a true haven, featuring a generously sized bedroom, a walk-in closet, and an en-suite bathroom designed for comfort