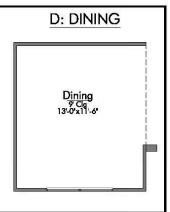

ou are instantly going to fall in love with this luxurious 4 bedroom, 2.5 bath home! The curb appeal of this home is to die for and the entrance to this home is truly stunning. Welcomed by an 8-foot door, you're immediately greeted by a grand 18-foot foyer. Once inside, you will be wowed by the spacious and thoughtful layout, a large utility room, and all of the natural light let in by the windows in the breakfast nook and living room. Also on the main floor is an oversized primary bedroom suite with a walk-in closet that dreams are made of. Upstairs, you will find spacious secondary bedrooms and a loft that your family will love.







## The 2588 San Jacinto County Community











## The 2588 San Jacinto County Community









## The 2588 San Jacinto County Community















LOCATE:
1 EXTRA RJ45 OUTLET
1 EXTRA TV OUTLET