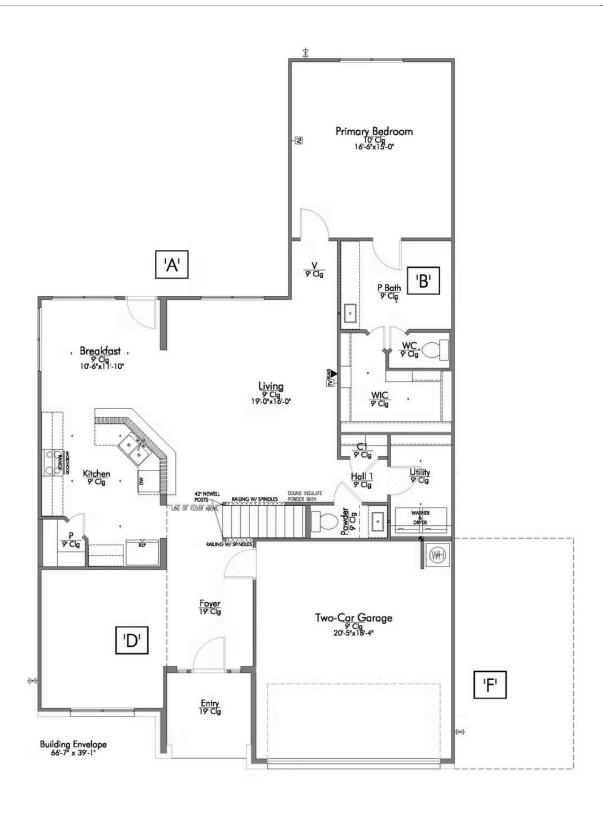

Some images shown may be from a previously built Stylecraft home of similar design. Actual options, colors, and selections may vary. Contact us for details!

Looking to wow your visitors? You are instantly going to fall in love with this luxurious 4 bedroom, 2.5 bath home! The curb appeal of this home is to die for and the entrance to this home is truly stunning. Welcomed by an 8-foot door, you're immediately greeted by a grand 18-foot foyer. Once inside, you will be wowed by the spacious and thoughtful layout, a large utility room, and all of the natural light let in by the windows in the breakfast nook and living room. Also on the main floor is an oversized primary bedroom suite with a walk-in closet that dreams are made of. Upstairs, you will find spacious secondary bedrooms and a loft that your family will love.