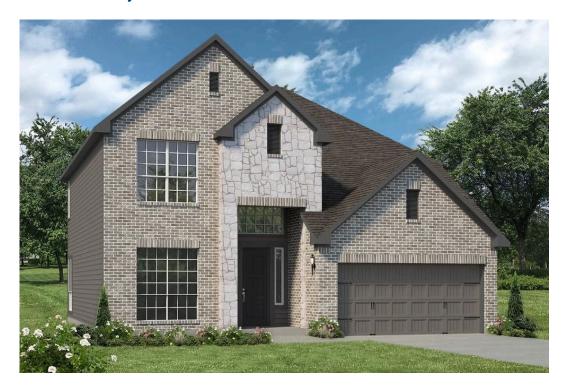

## The 2588

**San Jacinto County** 

PRICE FROM:

\$317,900

2,598 Ft<sup>2</sup>

4 Bedrooms

2.5 Bathrooms

2 Car Garage

Some images shown may be from a previously built Stylecraft home of similar design. Actual options, colors, and selections may vary. Contact us for details!

Looking to wow your visitors? You are instantly going to fall in love with this luxurious 4 bedroom, 2.5 bath home! The curb appeal of this home is to die for and the entrance to this home is truly stunning. Welcomed by an 8-foot door, you're immediately greeted by a grand 18-foot foyer. Once inside, you will be wowed by the spacious and thoughtful layout, a large utility room, and all of the natural light let in by the windows in the breakfast nook and living room. Also on the main floor is an oversized primary bedroom suite with a walk-in closet that dreams are made of. Upstairs, you will find spacious secondary bedrooms and a loft that your family will love.