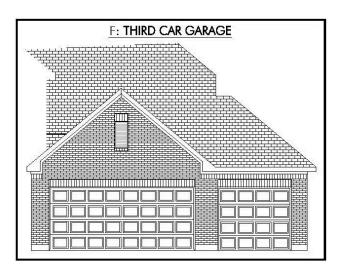

## The 2588

**San Jacinto County** 

PRICE FROM:

\$317,900

2,598 Ft<sup>2</sup>

4 Bedrooms

2.5 Bathrooms

2 Car Garage