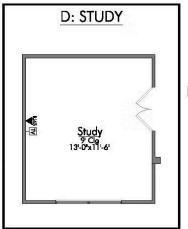

are instantly going to fall in love with this luxurious 4 bedroom, 2.5 bath home! The curb appeal of this home is to die for and the entrance to this home is truly stunning. Welcomed by an 8-foot door, you're immediately greeted by a grand 18-foot foyer. Once inside, you will be wowed by the spacious and thoughtful layout, a large utility room, and all of the natural light let in by the windows in the breakfast nook and living room. Also on the main floor is an oversized primary bedroom suite with a walk-in closet that dreams are made of. Upstairs, you will find spacious secondary bedrooms and a loft that your family will love.







## The 2588 San Jacinto County Community











## The 2588 San Jacinto County Community









## The 2588 San Jacinto County Community















LOCATE:
1 EXTRA RJ45 OUTLET
1 EXTRA TV OUTLET