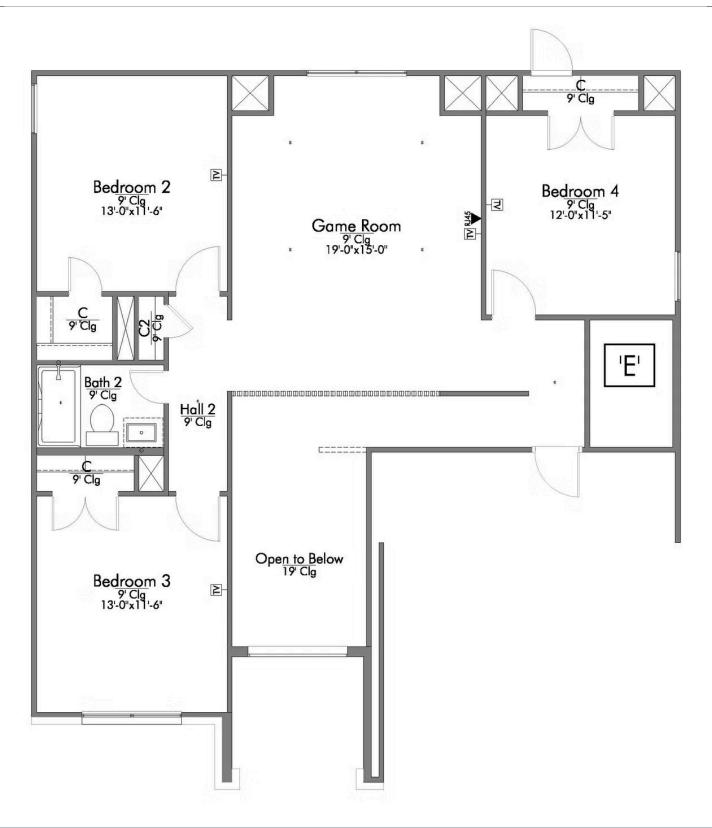

Some images shown may be from a previously built Stylecraft home of similar design. Actual options, colors, and selections may vary. Contact us for details!

Looking to wow your visitors? You are instantly going to fall in love with this luxurious 4 bedroom, 2.5 bath home! The curb appeal of this home is to die for and the entrance to this home is truly stunning. Welcomed by an 8-foot door, you're immediately greeted by a grand 18-foot foyer. Once inside, you will be wowed by the spacious and thoughtful layout, a large utility room, and all of the natural light let in by the windows in the breakfast nook and living room. Also on the main floor is an oversized primary bedroom suite with a walk-in closet that dreams are made of. Upstairs, you will find spacious secondary bedrooms and a loft that your family will love.