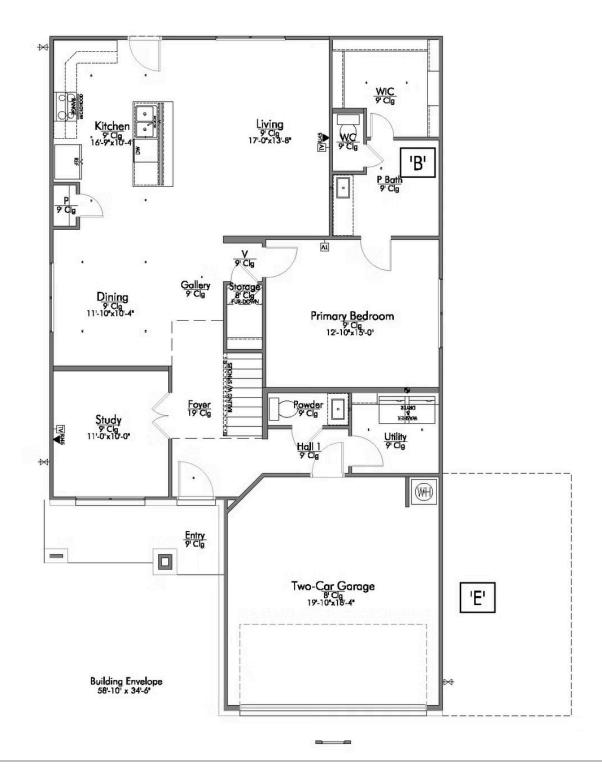

## The 2516

**San Jacinto County** 

PRICE FROM:

\$302,900

2,596 Ft<sup>2</sup>

4 Bedrooms

2.5 Bathrooms

2 Car Garage

Some images shown may be from a previously built Stylecraft home of similar design. Actual options, colors, and selections may vary. Contact us for details!

New and improved! Walk into perfection in this spacious, welcoming floor plan! With a formal study, new open kitchen layout, formal dining area, and living room that flow together seamlessly, this floor plan is sure to please those looking for the ideal family home! The Livingston offers a large media room for kids and adults alike. Our favorite feature is a little surprise that's on the second story of the home that you'll just have to see for yourself.