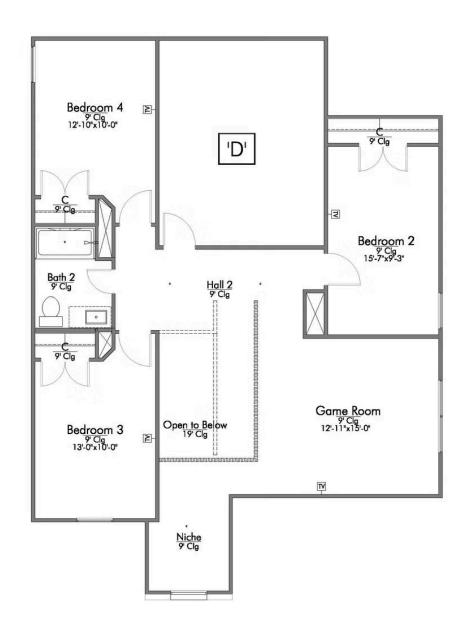

## The 2516

**San Jacinto County** 

PRICE FROM:

\$302,900

2,596 Ft<sup>2</sup>

4 Bedrooms

2.5 Bathrooms

2 Car Garage

Some images shown may be from a previously built Stylecraft home of similar design. Actual options, colors, and selections may vary. Contact us for details!

New and improved! Walk into perfection in this spacious, welcoming floor plan! With a formal study, new open kitchen layout, formal dining area, and living room that flow together seamlessly, this floor plan is sure to please those looking for the ideal family home! The Livingston offers a large media room for kids and adults alike. Our favorite feature is a little surprise that's on the second story of the home that you'll just have to see for yourself.