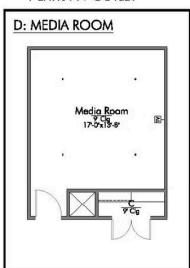

Some images shown may be from a previously built Stylecraft home of similar design. Actual options, colors, and selections may vary. Contact us for details!

New and improved! Walk into perfection in this spacious, welcoming floor plan! With a formal study, new open kitchen layout, formal dining area, and living room that flow together seamlessly, this floor plan is sure to please those looking for the ideal family home! The Livingston offers a large media room for kids and adults alike. Our favorite feature is a little surprise that's on the second story of the home that you'll just have to see for yourself.