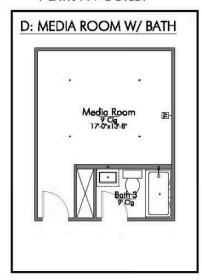

Some images shown may be from a previously built Stylecraft home of similar design. Actual options, colors, and selections may vary. Contact us for details!

New and improved! Walk into perfection in this spacious, welcoming floor plan! With a formal study, new open kitchen layout, formal dining area, and living room that flow together seamlessly, this floor plan is sure to please those looking for the ideal family home! The Livingston offers a large media room for kids and adults alike. Our favorite feature is a little surprise that's on the second story of the home that you'll just have to see for yourself.