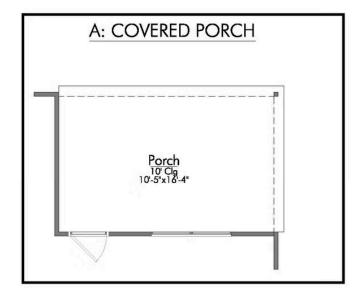

## The 2205

**San Jacinto County** 

PRICE FROM:

\$282,900

2,237 Ft<sup>2</sup>

4 Bedrooms

3 Bathrooms

2 Car Garage