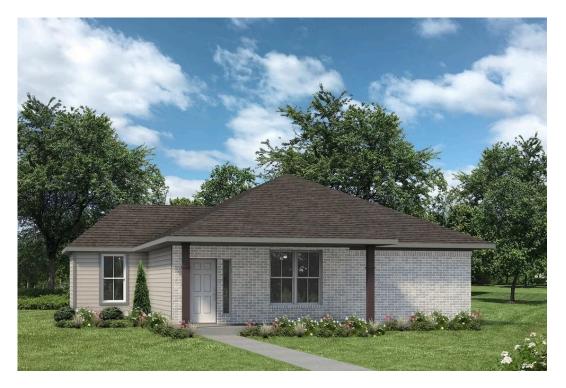

## The 2036 San Jacinto County

PRICE FROM: **\$243,900** 

|    | 2,142 Ft <sup>2</sup> |
|----|-----------------------|
| ₽□ | 4 Bedrooms            |
| P  | 2 Bathrooms           |

Step into the 2036, a thoughtfully designed home that perfectly blends spaciousness, functionality, and comfort. Upon entry, you are welcomed into a large, open living area featuring a convenient coat closet tucked into the corner, offering easy storage.