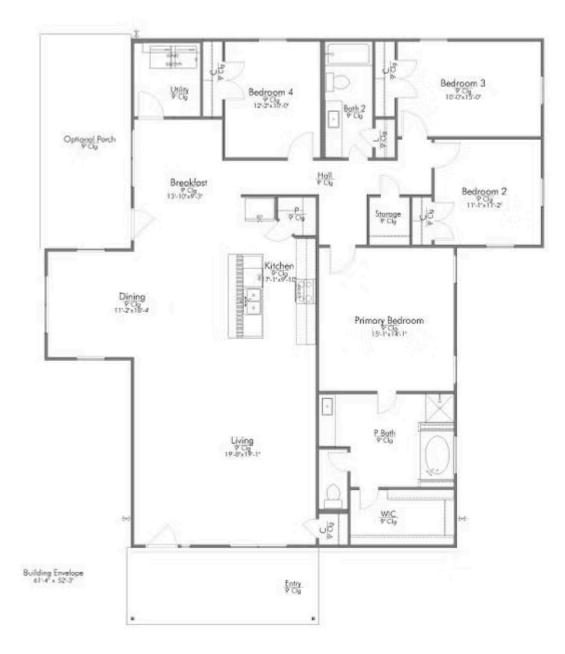

## The 2036 San Jacinto County

PRICE FROM: **\$243,900** 

|    | 2,142 Ft <sup>2</sup> |
|----|-----------------------|
| ₽□ | 4 Bedrooms            |
| P  | 2 Bathrooms           |

Step into the 2036, a thoughtfully designed home that perfectly blends spaciousness, functionality, and comfort. Upon entry, you are welcomed into a large, open living area featuring a convenient coat closet tucked into the corner, offering easy storage.

The living space flows seamlessly into a bright dining area, which opens to a well-equipped kitchen. The kitchen boasts an island with a built-in sink, plenty of counter space for meal prep, and a corner pantry for added storage. Beyond the kitchen and dining area is a cozy breakfast nook with direct access to the backyard, perfect for enjoying your morning coffee or entertaining guests. Adjacent to the breakfast nook, you'll find a walk-in utility room for added convenience.