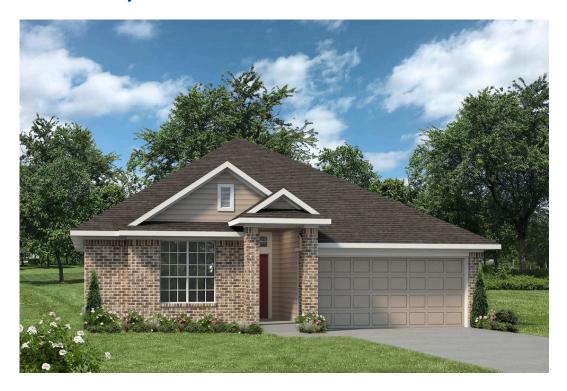

## The 1514

**San Jacinto County** 

PRICE FROM:

\$221,900

1,517 Ft<sup>2</sup>

3 Bedrooms

2 Bathrooms

2 Car Garage

Some images shown may be from a previously built Stylecraft home of similar design. Actual options, colors, and selections may vary. Contact us for details!

A popular choice among families seeking large gathering spaces and ample storage, the 1514 offers luxury living with 3 bedrooms and 2 baths. This beautiful home features large secondary bedrooms with walk-in closets. Open living, dining and kitchen provides abundant space, without all of the cost. Picture yourself washing your dishes as you look out your window as your children play after dinner. The primary bedroom suite is fit for a king-sized bed, and features a large walk-in closet.