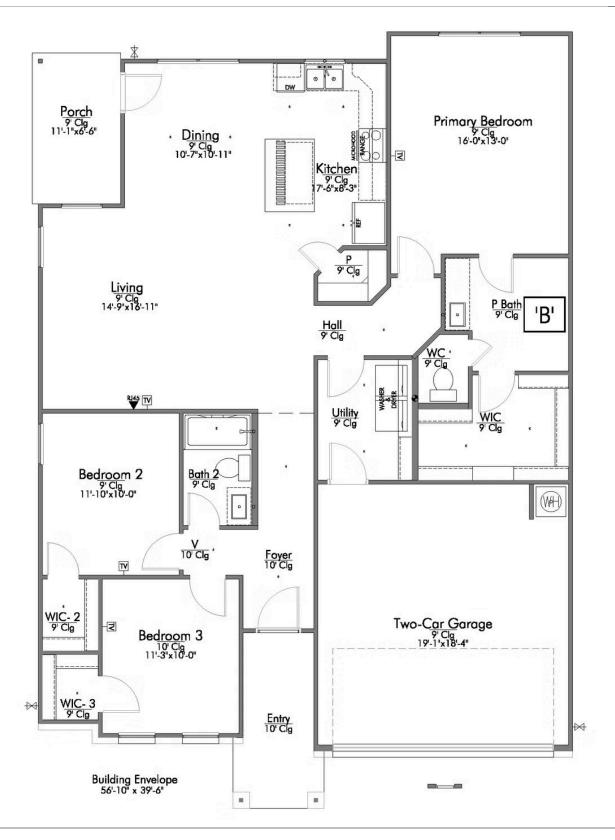

## The 1514

**San Jacinto County** 

PRICE FROM:

\$221,900

1,517 Ft<sup>2</sup>

3 Bedrooms

2 Bathrooms

2 Car Garage

Some images shown may be from a previously built Stylecraft home of similar design. Actual options, colors, and selections may vary. Contact us for details!

A popular choice among families seeking large gathering spaces and ample storage, the 1514 offers luxury living with 3 bedrooms and 2 baths. This beautiful home features large secondary bedrooms with walk-in closets. Open living, dining and kitchen provides abundant space, without all of the cost. Picture yourself washing your dishes as you look out your window as your children play after dinner. The primary bedroom suite is fit for a king-sized bed, and features a large walk-in closet.