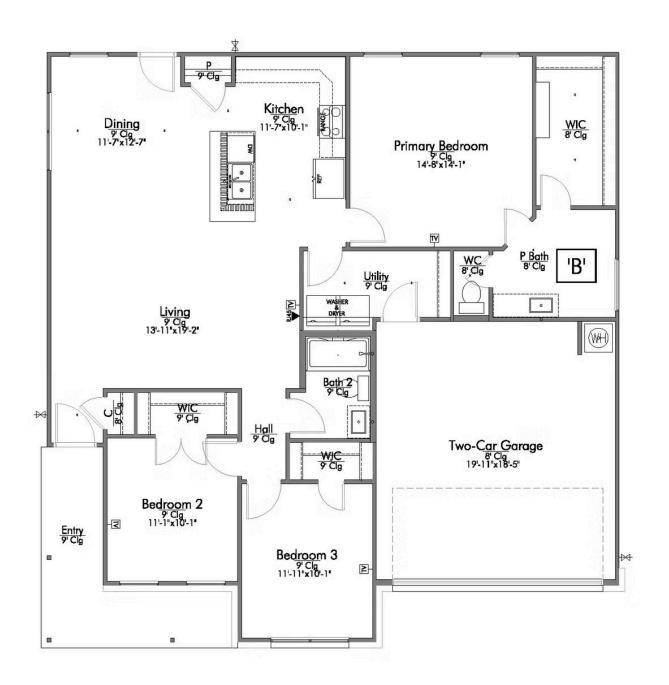

## The 1422

**San Jacinto County** 

PRICE FROM:

\$214,900

1,445 Ft<sup>2</sup>

3 Bedrooms

2 Bathrooms

🔁 2 Car Garage

Some images shown may be from a previously built Stylecraft home of similar design. Actual options, colors, and selections may vary. Contact us for details!

Introducing The 1422 by Stylecraft On Your Lot, a beautifully designed 3 bed, 2 bath home with a split floor plan for optimal privacy. The open common space features a modern kitchen with an island that flows into the dining and living areas, perfect for family gatherings.

Enjoy ample storage throughout, including walk-in closets in the secondary bedrooms, a welcoming entry closet, and a spacious pantry.

## The 1422 San Jacinto County Community

Building Envelope 45'-9" x 44'-11"