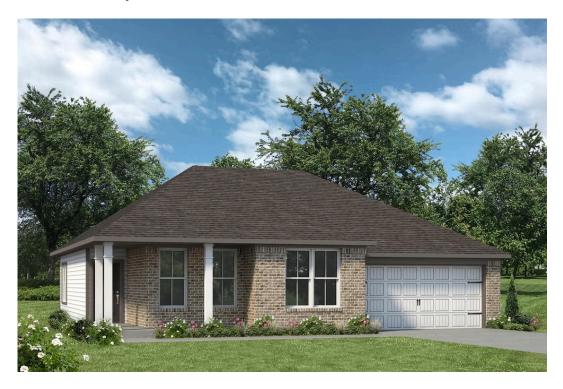

## The 1422

**San Jacinto County** 

PRICE FROM:

\$214,900

1,445 Ft<sup>2</sup>

3 Bedrooms

2 Bathrooms

🔁 2 Car Garage

Some images shown may be from a previously built Stylecraft home of similar design. Actual options, colors, and selections may vary. Contact us for details!

Introducing The 1422 by Stylecraft On Your Lot, a beautifully designed 3 bed, 2 bath home with a split floor plan for optimal privacy. The open common space features a modern kitchen with an island that flows into the dining and living areas, perfect for family gatherings.