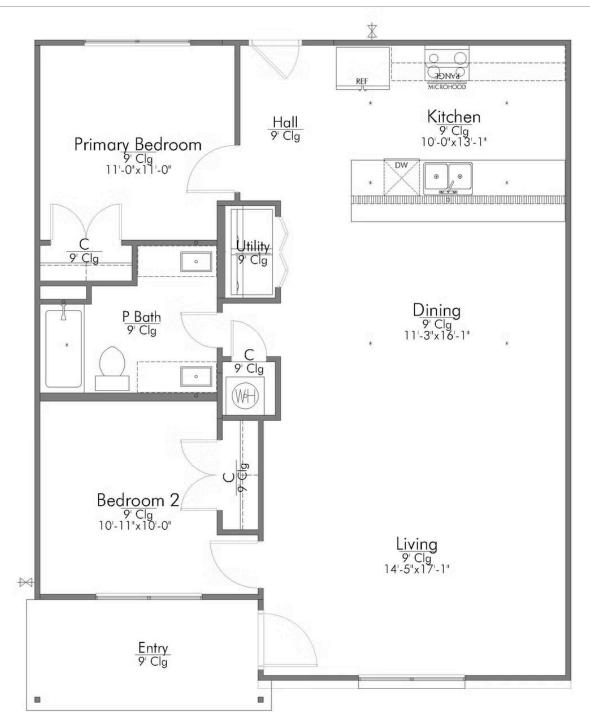

Upon entry, you're welcomed into an open-concept living and dining area that flows seamlessly into the kitchen, creating a warm and

## The 1033 San Jacinto County Community

Building Envelope 37'-10" x 30'-9"