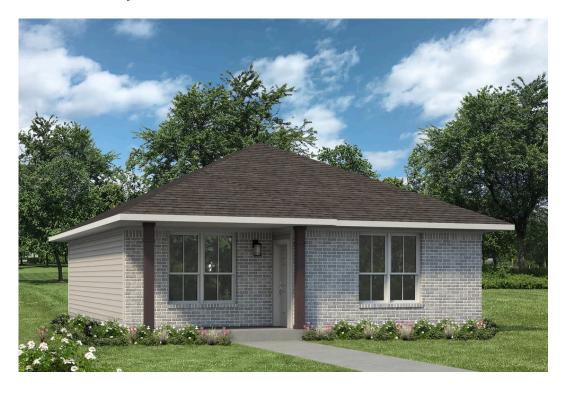

## The 1033

**San Jacinto County** 

PRICE FROM:

\$172,900

1,033 Ft<sup>2</sup>

2 Bedrooms

1 Bathrooms

Some images shown may be from a previously built Stylecraft home of similar design. Actual options, colors, and selections may vary. Contact us for details!

Thoughtfully designed and perfectly sized, The 1033 offers 1,033 square feet of smart living space tailored for versatility and comfort. This 2-bedroom, 1-bathroom home is ideal for small families, young professionals, or those looking to build a charming casita on recreational land, whether it's for weekends at the ranch, hunting trips, or hosting guests.