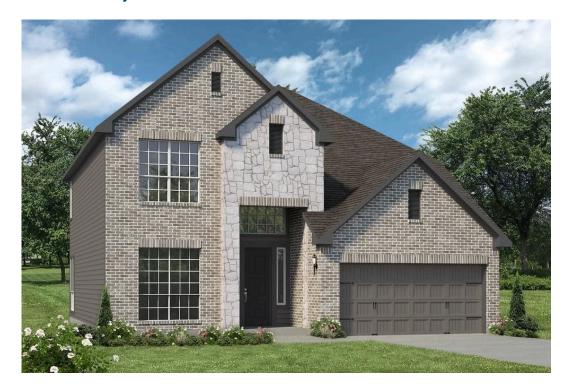

#### The 2588

#### **Robertson County**

PRICE FROM:

\$321,900

2,598 Ft<sup>2</sup>

4 Bedrooms

2.5 Bathrooms

🔁 2 Car Garage

#### Some images shown may be from a previously built Stylecraft home of similar design. Actual options, colors, and selections may vary. Contact us for details!

Looking to wow your visitors? You are instantly going to fall in love with this luxurious 4 bedroom, 2.5 bath home! The curb appeal of this home is to die for and the entrance to this home is truly stunning. Welcomed by an 8-foot door, you're immediately greeted by a grand 18-foot foyer. Once inside, you will be wowed by the spacious and thoughtful layout, a large utility room, and all of the natural light let in by the windows in the breakfast nook and living room. Also on the main floor is an oversized primary bedroom suite with a walk-in closet that dreams are made of. Upstairs, you will find spacious secondary bedrooms and a loft that your family will love.