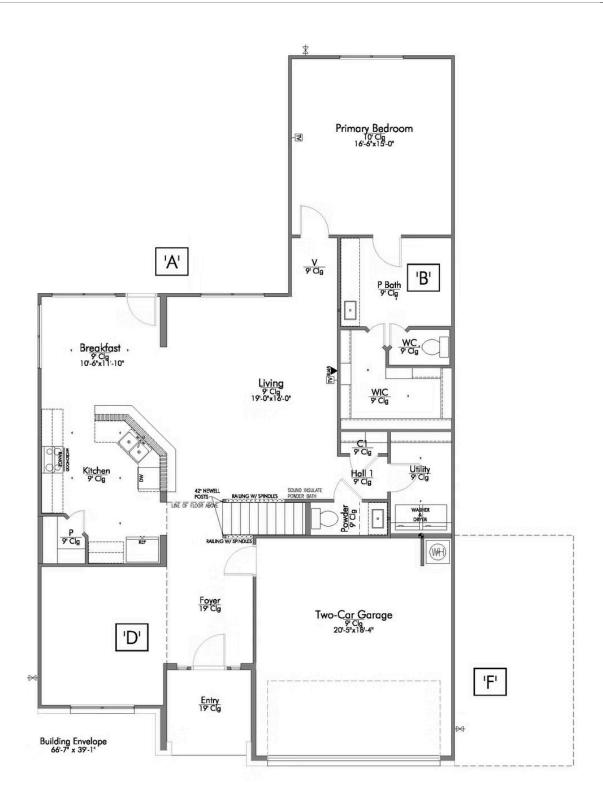

#### Some images shown may be from a previously built Stylecraft home of similar design. Actual options, colors, and selections may vary. Contact us for details!

Looking to wow your visitors? You are instantly going to fall in love with this luxurious 4 bedroom, 2.5 bath home! The curb appeal of this home is to die for and the entrance to this home is truly stunning. Welcomed by an 8-foot door, you're immediately greeted by a grand 18-foot foyer. Once inside, you will be wowed by the spacious and thoughtful layout, a large utility room, and all of the natural light let in by the windows in the breakfast nook and living room. Also on the main floor is an oversized primary bedroom suite with a walk-in closet that dreams are made of. Upstairs, you will find spacious secondary bedrooms and a loft that your family will love.

## The 2588 Robertson County Community

LOCATE:
1 EXTRA RJ45 OUTLET
1 EXTRA TV OUTLET