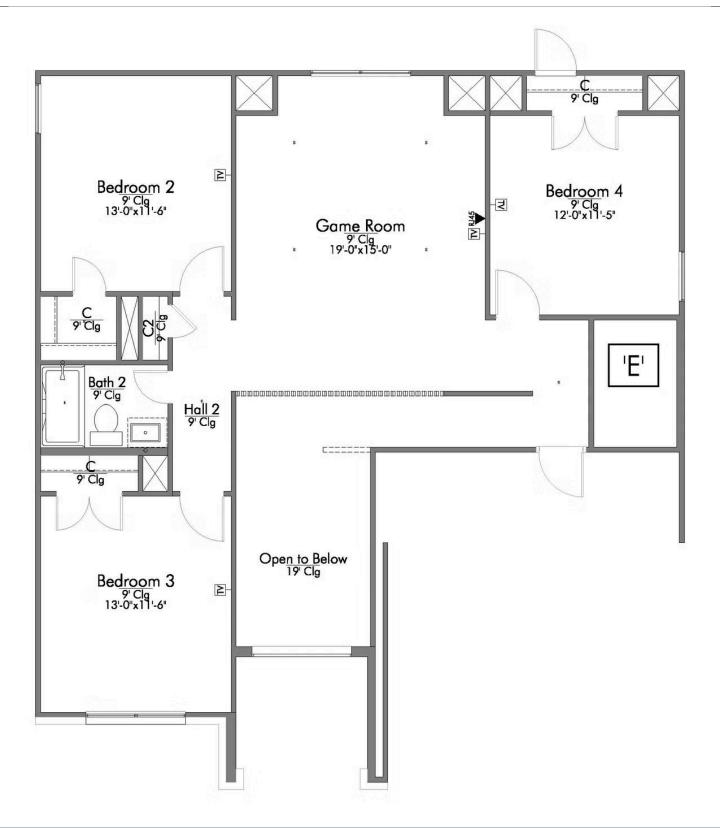

#### Some images shown may be from a previously built Stylecraft home of similar design. Actual options, colors, and selections may vary. Contact us for details!

Looking to wow your visitors? You are instantly going to fall in love with this luxurious 4 bedroom, 2.5 bath home! The curb appeal of this home is to die for and the entrance to this home is truly stunning. Welcomed by an 8-foot door, you're immediately greeted by a grand 18-foot foyer. Once inside, you will be wowed by the spacious and thoughtful layout, a large utility room, and all of the natural light let in by the windows in the breakfast nook and living room. Also on the main floor is an oversized primary bedroom suite with a walk-in closet that dreams are made of. Upstairs, you will find spacious secondary bedrooms and a loft that your family will love.

## The 2588 Robertson County Community

LOCATE:
1 EXTRA RJ45 OUTLET
1 EXTRA TV OUTLET